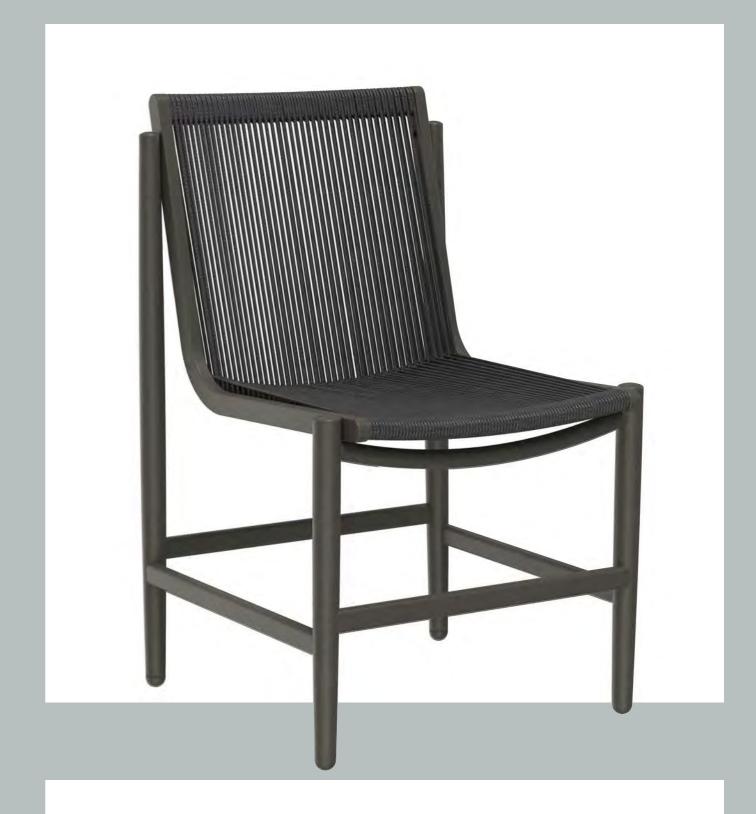

## TIVOLI DINING CHAIR

Simple and pure, the Tivoli dining chair is completed with an aluminum structure and a hand-weaving technique to create a classic, timeless look. The high-resilience PVC strings are tightly arranged giving the chair a delicate texture.

Tivoli Dining Chair W 20 x D23 x H33 in.