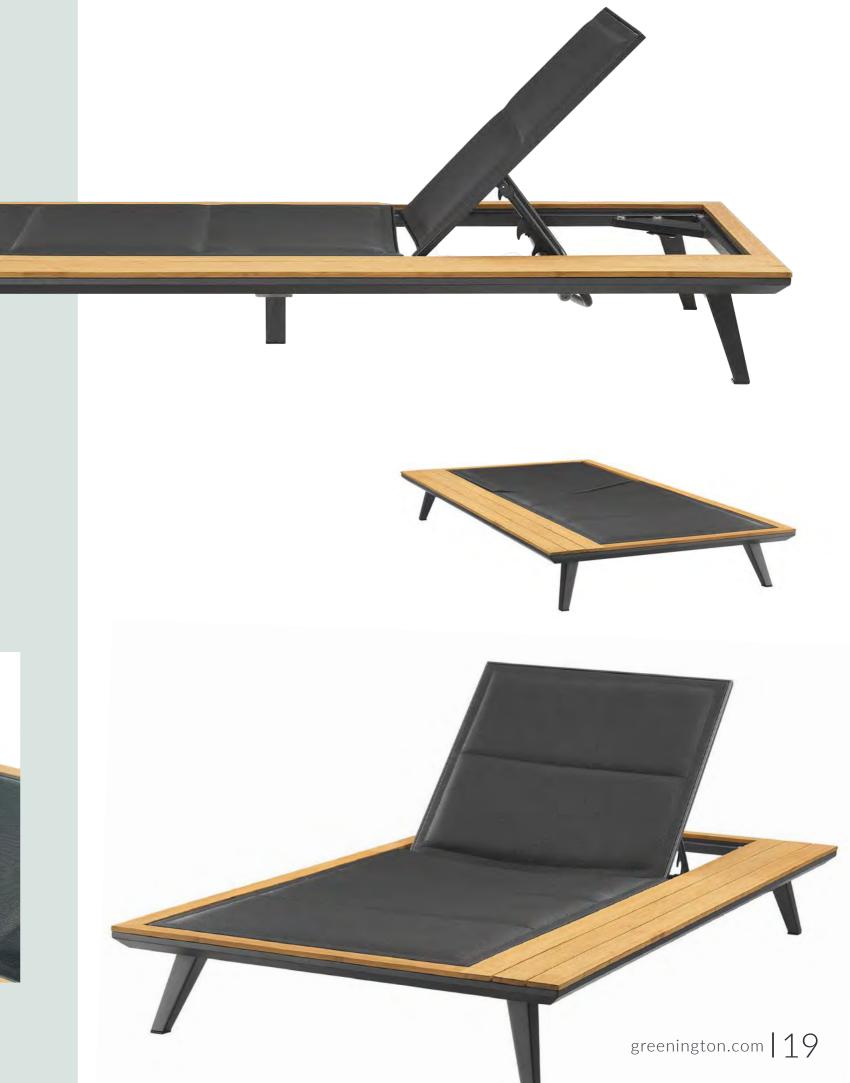

# AMALFI SUNBED

The Amalfi sunbed uses a powder coated aluminum frame with a solid bamboo surround made of treated bamboo by proprietary technology for the outside environment.

- Weather, mold, stain, and UV resistant
- Dark grey aluminum frame
- High performance Batyline Iso\* mesh fabric
- 100% recycled PET yarn
- Quick dry foam
- Water and stain repellent fabric

AMALFI SUNBED W42 x L 84¼ x H 10 in.

The Vista director chair's body consists of metal frame and hand-sewn threedimensional sewing fabric. Quick-drying sponge is built into backrest and seat surface, which has both aesthetic feeling and sitting comfort.