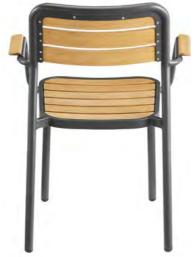

### CAPRI

The Capri stacking armchair is comfortable and compact. The chair has a powder coated aluminum frame with the seat, back and armrests made in solid bamboo. The legs have plump lines that give off a powerful presence when placed in open space. Capri's design is durable and easy to maintain while retaining the warm visual sense of natural material.

Durable and easy to maintain, Greenington bamboo outdoor furniture is made of treated bamboo by proprietary technology for the outside environment. The metal frame is made of powder coated aluminum, with stainless steel hardware, which can be ordered in a variety of colors. Fully Assembled

Capri Stacking Armchair W 23¼ x D 22 x H 32¼ in.

Capri Stacking Counter Height Chair

W 17½ x D 20½ x H 31½ in.

Como uses a durable powder coated aluminum frame with a solid bamboo table top. Durable and easy to maintain, Greenington bamboo outdoor furniture is made of treated bamboo by proprietary technology for the outside environment. The metal base can be ordered in a variety of colors.