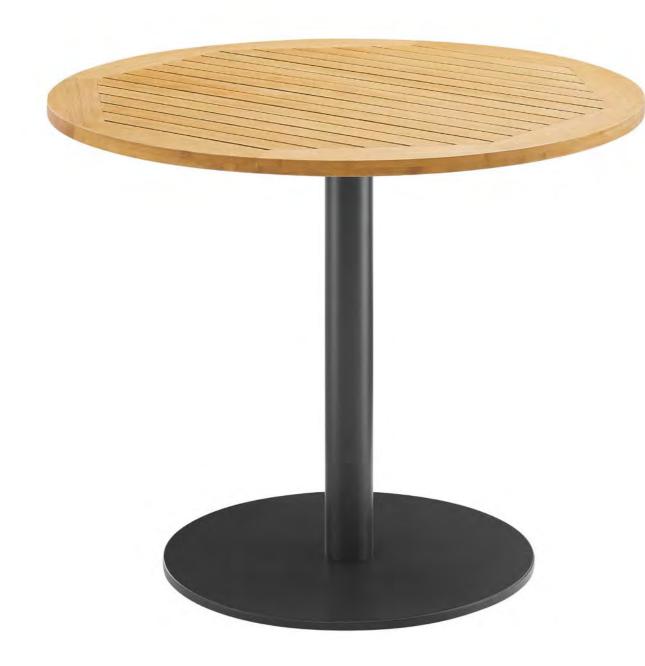

Como Dining Table W36 Dia. x H29½ in.

Como Counter High Table W 36 Dia. x H 36 in.