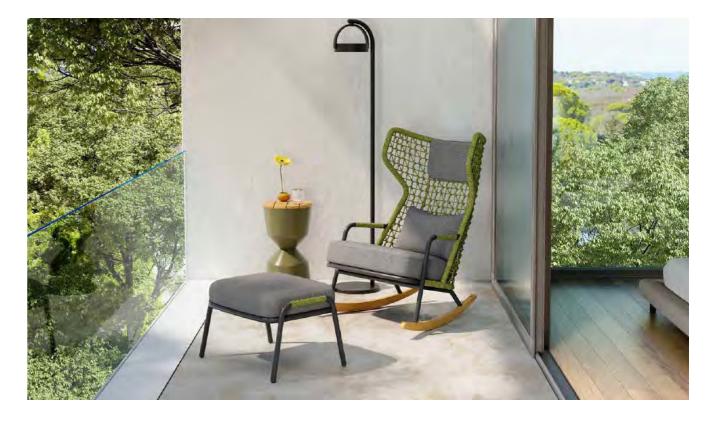

#### Outdoor Furniture Collections

Nest Rocking Armchair W 34 ½ x 36 ½ x 44 ½" H

Add stylish accent pieces to your patio or poolside with the help of the Terrace colorful side tables with storage, a practical addition to a modern outdoor setting.