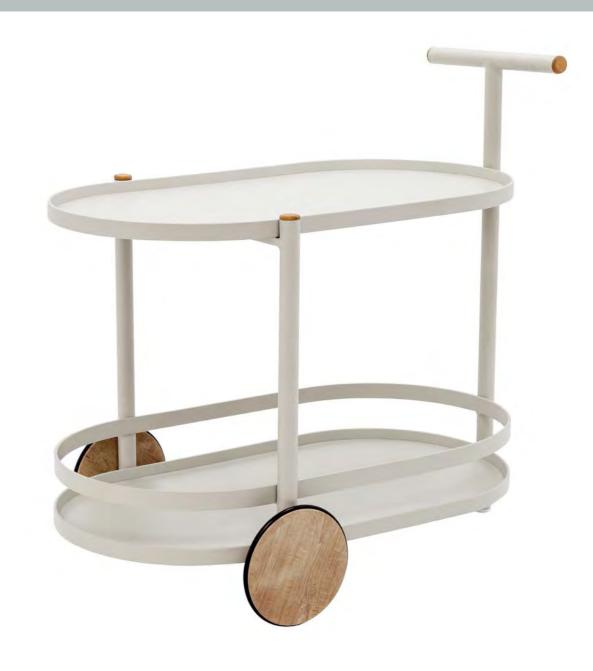

### CHILL BAR CART

The Chill Bar Cart goes on the move to deliver refreshments right where they're needed. Bamboo wheels and trim.

The Chill Bar Cart
W28 x D37½ x H 36½"