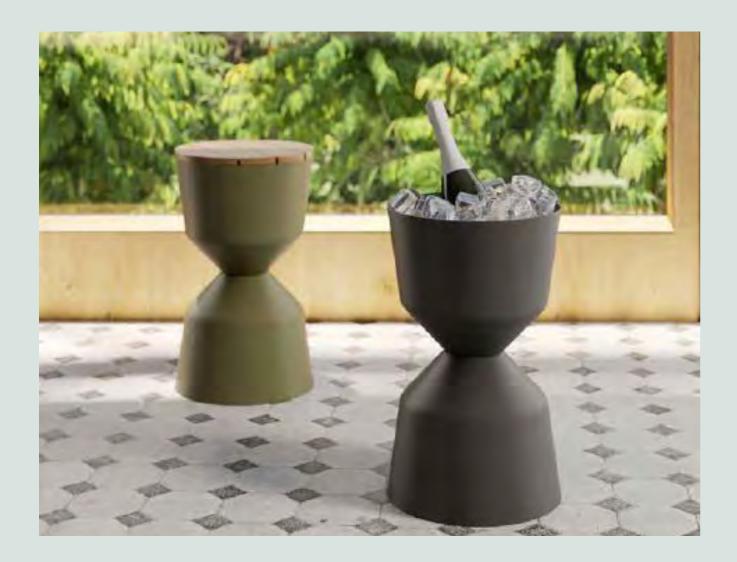

Terrace Storage Side Table with Bamboo Top 13½ Dia. x 20" H

Vita Full Aluminum Side Table 17¾ Dia. x 20½" H