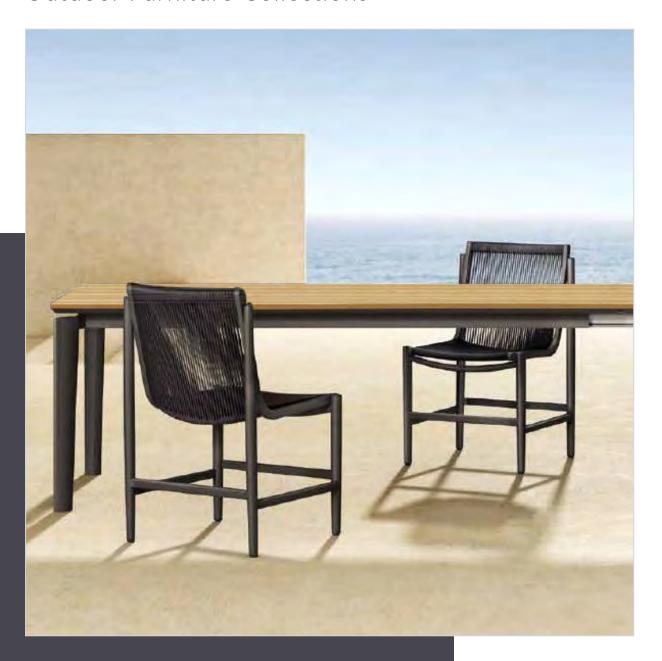

# GREENINGTON BAMBOO OUTDOOR FURNITURE

Greenington brings ideas to life through design development, engineering, and fabrication. Our contemporary bamboo outdoor furniture products are developed from materials that retain the integrity of outdoor furniture without compromising sophistication. Inspired by nature and life, our furniture can be placed anywhere, regardless of season and setting.

- Solid Bamboo
  Treated bamboo by proprietary technology for the outside environment.
- Powder Coated Aluminum Frame
- Stainless Steel Hardware
- Durable and Easy to Maintain Weather, Stain and UV Resistant.
- Zippered Cushions