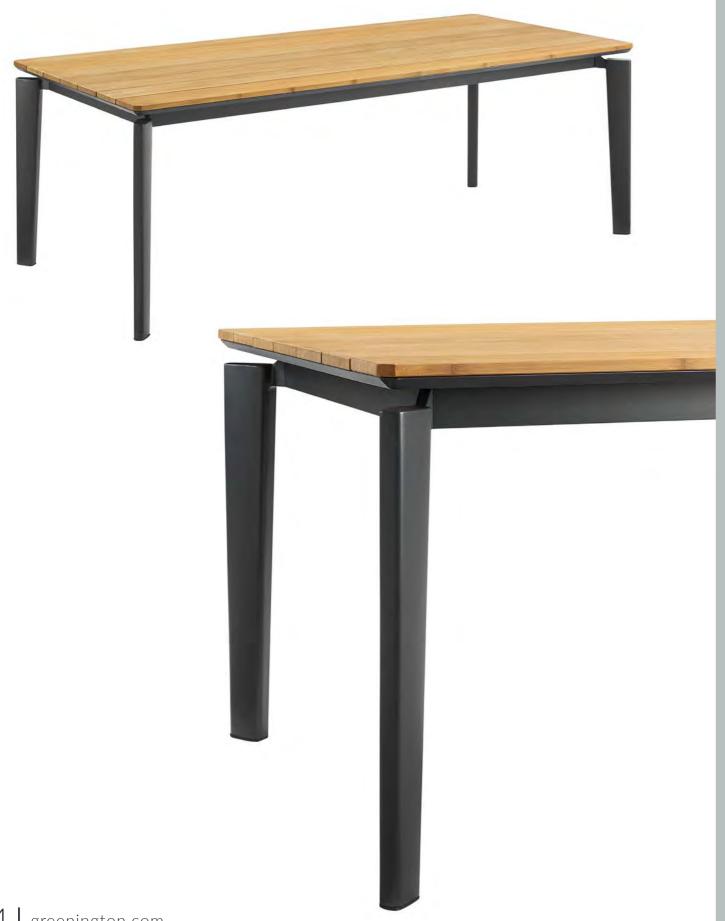

or the outside environment.

Portofino Corner Table W 28½ x D 28½ x H 11 in.



# AMALFI SUNBED

The Amalfi sunbed uses a powder coated aluminum frame with a solid bamboo surround made of treated bamboo by proprietary technology for the outside environment.

- Weather, mold, stain, and UV resistant
- Dark grey aluminum frame
- High performance Batyline Iso\* mesh fabric
- 100% recycled PET yarn
- Quick dry foam
- Water and stain repellent fabric

AMALFI SUNBED W42 x L 84¼ x H 10 in.











The Vista director chair's body consists of metal frame and hand-sewn threedimensional sewing fabric. Quick-drying sponge is built into backrest and seat surface, which has both aesthetic feeling and sitting comfort.

Vista Director's Chair W 23 x D 20 ¾ x H 34 ¾"



greenington.com | 23

## TIVOLI





Tivoli's design uses a powder coated aluminum frame with a solid bamboo table top. Tivoli is durable and easy to maintain while retaining the warm visual sense of natural material. The smooth fit and finish displays a simple but elegant floating tabletop with handsome modern legs tapering towards the floor.

Tivoli Dining Table
W 64 x D 39½ x H 30 in.
W 86½ x D 39½ x H 30 in.

## TIVOLI DINING CHAIR





Simple and pure, the Tivoli dining chair is completed with an aluminum structure and a hand-weaving technique to create a classic, timeless look. The high-resilience PVC strings are tightly arranged giving the chair a delicate texture.

Tivoli Dining Chair W 20 x D23 x H33 in.

### CAPRI

The Capri stacking armchair is comfortable and compact. The chair has a powder coated aluminum fra