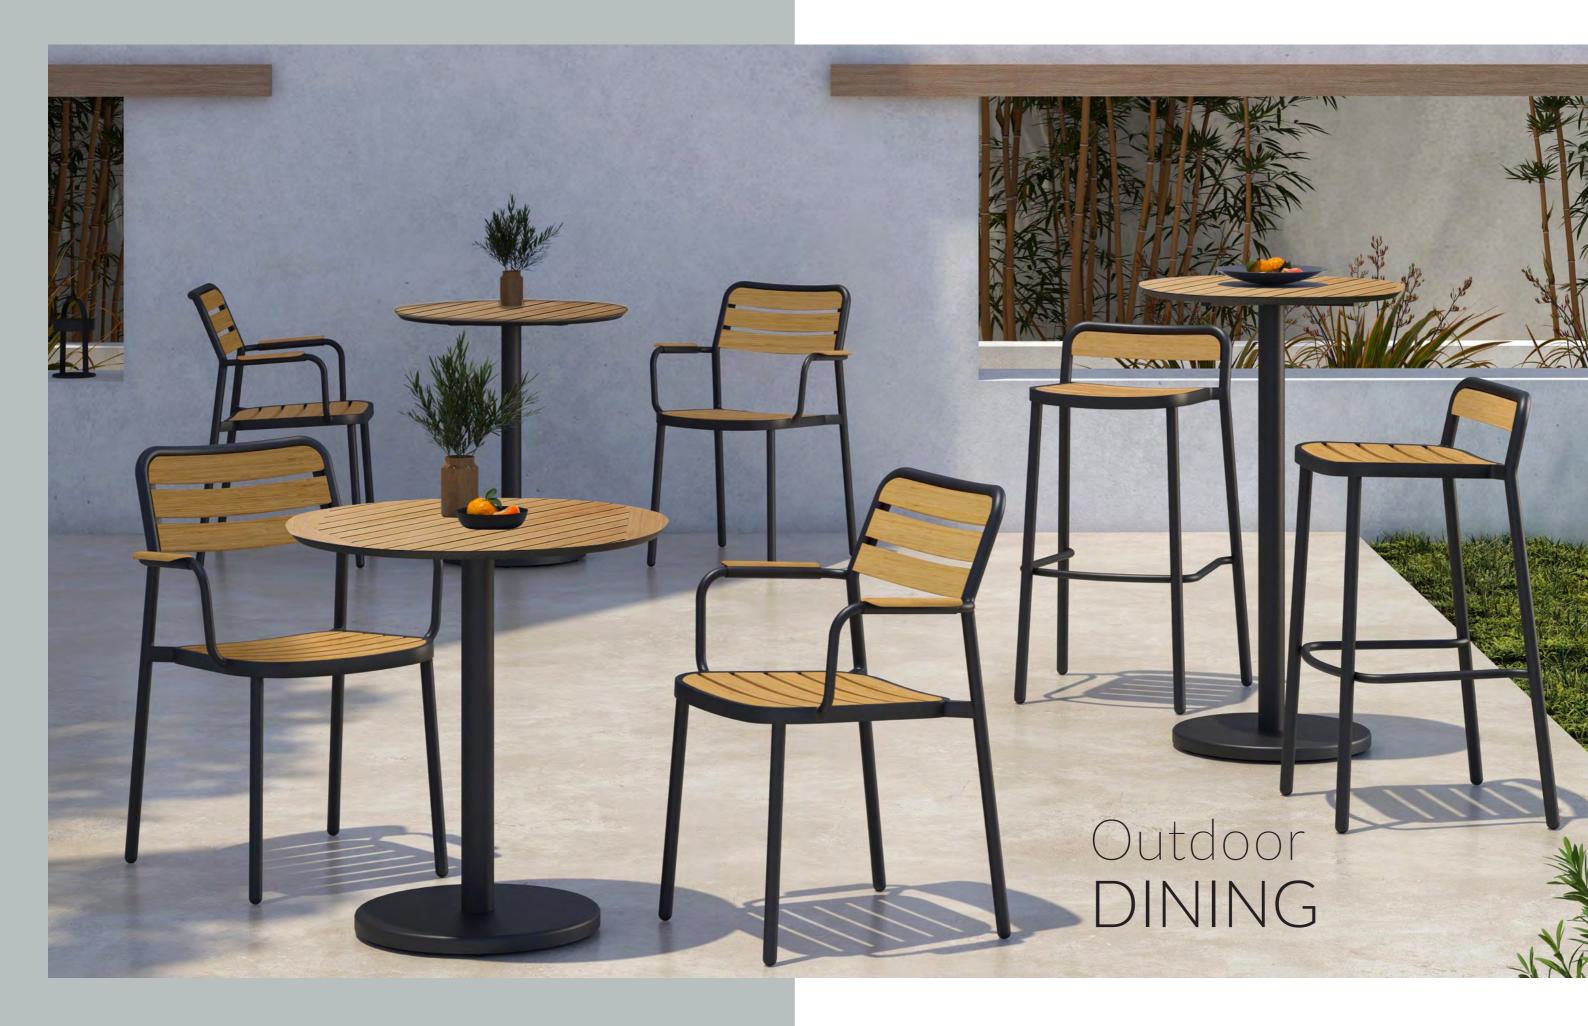

bamboo by proprietary technology for the outside environment.

Portofino Corner Table W 28½ x D 28½ x H 11 in.



# AMALFI SUNBED

The Amalfi sunbed uses a powder coated aluminum frame with a solid bamboo surround made of treated bamboo by proprietary technology for the outside environment.

- Weather, mold, stain, and UV resistant
- Dark grey aluminum frame
- High performance Batyline Iso\* mesh fabric
- 100% recycled PET yarn
- Quick dry foam
- Water and stain repellent fabric

AMALFI SUNBED W42 x L 84¼ x H 10 in.











The Vista director chair's body consists of metal frame and hand-sewn threedimensional sewing fabric. Quick-drying sponge is built into backrest and seat surface, which has both aesthetic feeling and sitting comfort.

Vista Director's Chair W 23 x D 20 ¾ x H 34 ¾"



greenington.com | 23

## TIVOLI





Tivoli's design uses a powder coated aluminum frame with a solid bamboo table top. Tivoli is durable and easy to maintain while retaining the warm visual sense of natural material. The smooth fit and finish displays a simple but elegant floating tabletop with handsome modern legs tapering towards the floor.

Tivoli Dining Table
W 64 x D 39½ x H 30 in.
W 86½ x D 39½ x H 30 in.

## TIVOLI DINING CHAIR





Simple and pure, the Tivoli dining chair is completed with an aluminum structure and a hand-weaving technique to create a classic, timeless look. The high-resilience PVC strings are tightly arranged giving the chair a delicate texture.

Tivoli Dining Chair W 20 x D23 x H33 in.

### CAPRI

The Capri stacking armchair is comfortable and compact. The cha