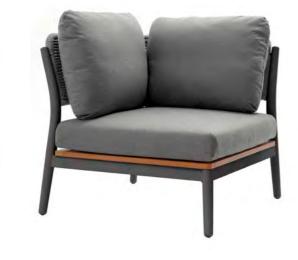

Portofino Loveseat
W65\%xD37\%xH30\% in.

Portofino Corner Chair W34xD34xH30¼ in.

Portofino Rt. Loveseat W 65¼ x D 37½ x H 30¼ in.

Portofino Lft. Loveseat W 65¼ x D 37½ x H 30¼ in.