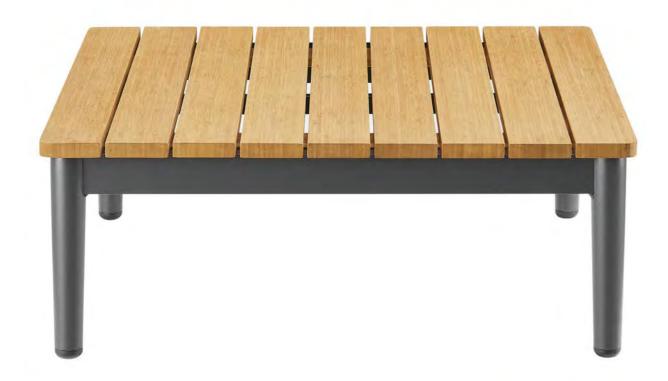

# PORTOFINO COFFEE

The Portofino coffee table is designed with clean lines and smooth styling. The base is made of powder coated aluminum with handsome modern legs tapering towards the floor. The smooth fit and finish displays a simple but elegant solid bamboo tabletop. Durable and easy to maintain, Greenington bamboo outdoor furniture is made of treated bamboo by proprietary technology for the outside environment.

Portofino Coffee Table W 51¼ x D 28½ x H 13 in.