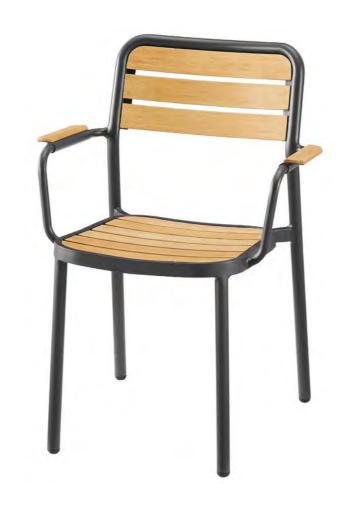

### CAPRI

The Capri stacking armchair is comfortable and compact. The chair has a powder coated aluminum frame with the seat, back and armrests made in solid bamboo. The legs have plump lines that give off a powerful presence when placed in open space. Capri's design is durable and easy to maintain while retaining the warm visual sense of natural material.

Durable and easy to maintain, Greenington bamboo outdoor furniture is made of treated bamboo by proprietary technology for the outside environment. The metal frame is made of powder coated aluminum, with stainless steel hardware, which can be ordered in a variety of colors. Fully Assembled

Capri Stacking Armchair W 23¼ x D 22 x H 32¼ in.

Capri Stacking Counter Height Chair

W 17½ x D 20½ x H 31½ in.

Como uses a durable powder coated aluminum frame with a solid bamboo table top. Durable and easy to maintain, Greenington bamboo outdoor furniture is made of treated bamboo by proprietary technology for the outside environment. The metal base can be ordered in a variety of colors.