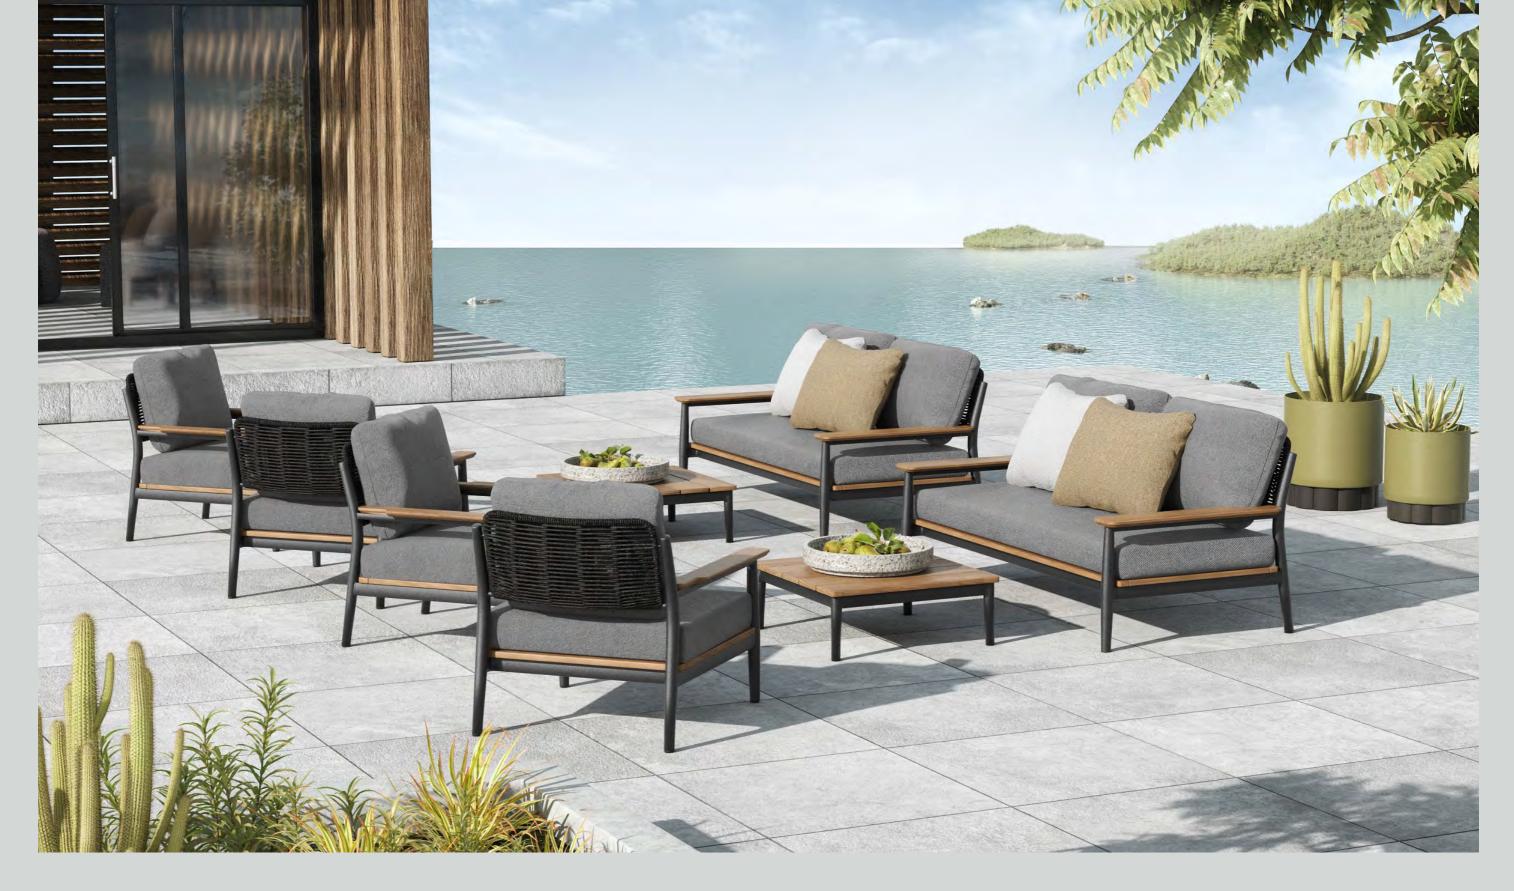

Portofino Loveseat
W65\%xD37\%xH30\% in.

Portofino Corner Chair W34xD34xH30¼ in.

Portofino Rt. Loveseat W 65¼ x D 37½ x H 30¼ in.

Portofino Lft. Loveseat W 65¼ x D 37½ x H 30¼ in.