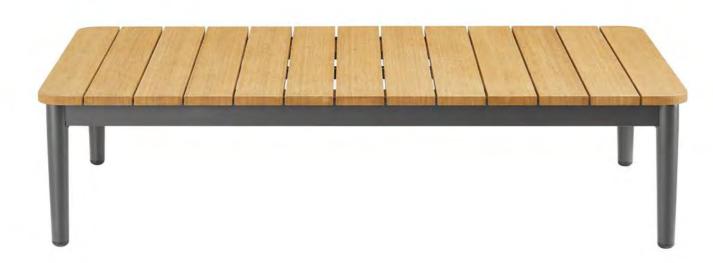

# PORTOFINO COFFEE

The Portofino coffee table is designed with clean lines and smooth styling. The base is made of powder coated aluminum with handsome modern legs tapering towards the floor. The smooth fit and finish displays a simple but elegant solid bamboo tabletop. Durable and easy to maintain, Greenington bamboo outdoor furniture is made of treated bamboo by proprietary technology for the outside environment.

Portofino Coffee Table W 51¼ x D 28½ x H 13 in.