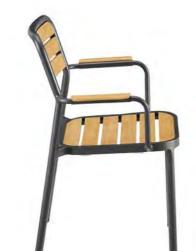

### CAPRI

The Capri stacking armchair is comfortable and compact. The chair has a powder coated aluminum frame with the seat, back and armrests made in solid bamboo. The legs have plump lines that give off a powerful presence when placed in open space. Capri's design is durable and easy to maintain while retaining the warm visual sense of natural material.

Durable and easy to maintain, Greenington bamboo outdoor furniture is made of treated bamboo by proprietary technology for the outside environment. The metal frame is made of powder coated aluminum, with stainless steel hardware, which can be ordered in a variety of colors. Fully Assembled

Capri Stacking Armchair W 23¼ x D 22 x H 32¼ in.

Capri Stacking Counter Height Chair

W 17½ x D 20½ x H 31½ in.

Como uses a durable powder coated aluminum frame with a solid bamboo table top. Durable and easy to maintain, Greenington bamboo outdoor furniture is made of treated bamboo by proprietary technology for the outside environment. The metal base can be ordered in a variety of colors.