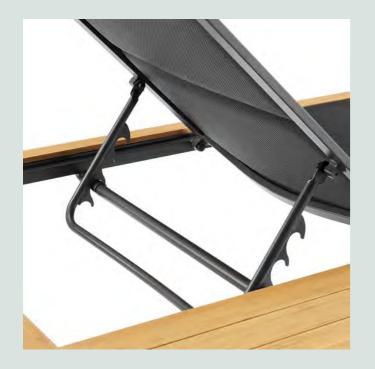

# AMALFI SUNBED

The Amalfi sunbed uses a powder coated aluminum frame with a solid bamboo surround made of treated bamboo by proprietary technology for the outside environment.

- Weather, mold, stain, and UV resistant
- Dark grey aluminum frame
- High performance Batyline Iso\* mesh fabric
- 100% recycled PET yarn
- Quick dry foam
- Water and stain repellent fabric

AMALFI SUNBED W42 x L 84¼ x H 10 in.

The Vista director chair's body consists of metal frame and hand-sewn threedimensional sewing fabric. Quick-drying sponge is built into backrest and seat surface, which has both aesthetic feeling and sitting comfort.