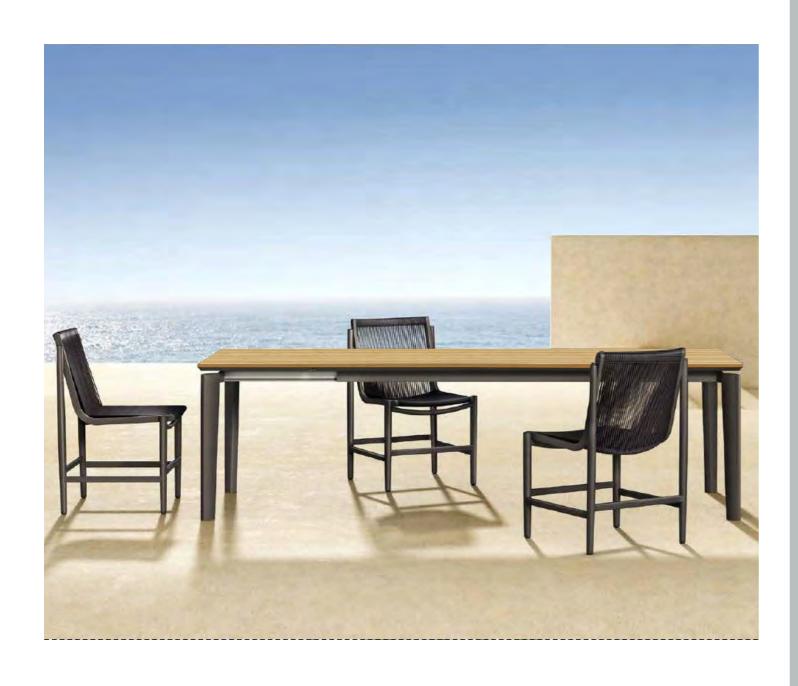

## TIVOLI

Tivoli's design uses a powder coated aluminum frame with a solid bamboo table top. Tivoli is durable and easy to maintain while retaining the warm visual sense of natural material. The smooth fit and finish displays a simple but elegant floating tabletop with handsome modern legs tapering towards the floor.

Tivoli Dining Table
W 64 x D 39½ x H 30 in.
W 86½ x D 39½ x H 30 in.

## TIVOLI DINING CHAIR

Simple and pure, the Tivoli dining chair is completed with an aluminum structure and a hand-weaving technique to create a classic, timeless look. The high-resilience PVC strings are tightly arranged giving the chair a delicate texture.

Tivoli Dining Chair W 20 x D23 x H33 in.