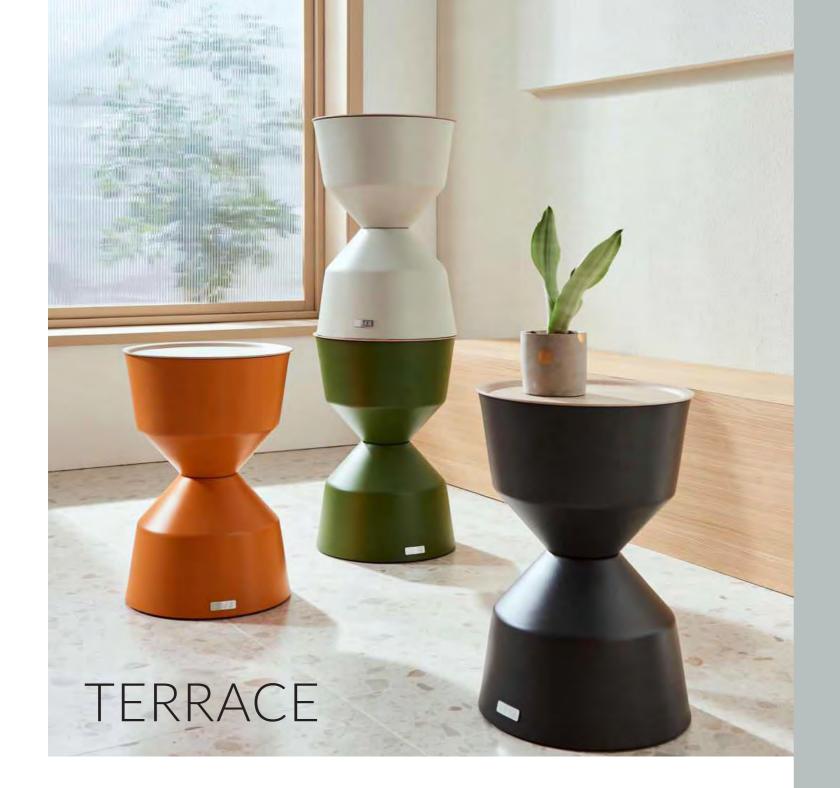

#### Outdoor Furniture Collections

Nest Rocking Armchair W 34 ½ x 36 ½ x 44 ½" H

Add stylish accent pieces to your patio or poolside with the help of the Terrace colorful side tables with storage, a practical addition to a modern outdoor setting.

Terrace Storage Side Table with Bamboo Top 13½ Dia. x 20" H

Vita Full Aluminum Side Table 17¾ Dia. x 20½" H