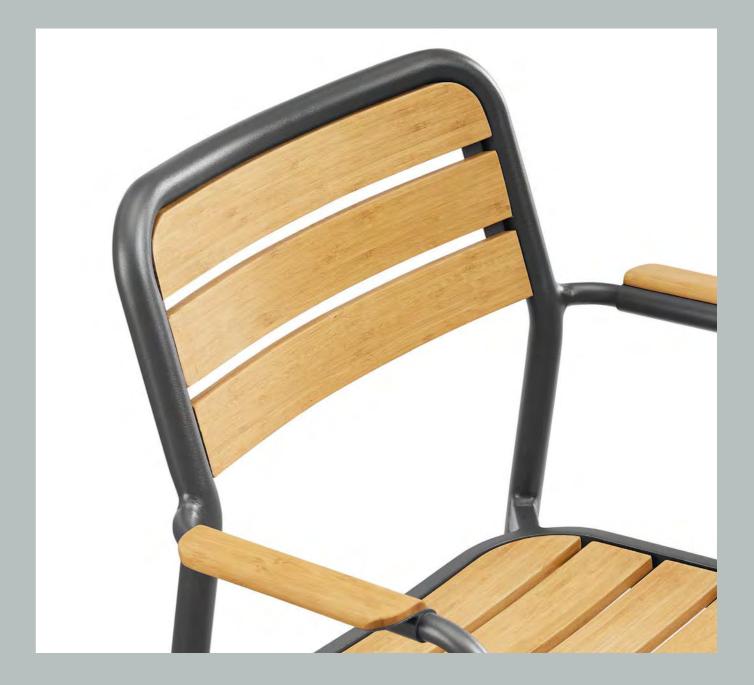

### CAPRI

The Capri stacking armchair is comfortable and compact. The chair has a powder coated aluminum frame with the seat, back and armrests made in solid bamboo. The legs have plump lines that give off a powerful presence when placed in open space. Capri's design is durable and easy to maintain while retaining the warm visual sense of natural material.

Durable and easy to maintain, Greenington bamboo outdoor furniture is made of treated bamboo by proprietary technology for the outside environment. The metal frame is made of powder coated aluminum, with stainless steel hardware, which can be ordered in a variety of colors. Fully Assembled

Capri Stacking Armchair W 23¼ x D 22 x H 32¼ in.

Capri Stacking Counter Height Chair

W 17½ x D 20½ x H 31½ in.

Como uses a durable powder coated aluminum frame with a solid bamboo table top. Durable and easy to maintain, Greenington bamboo outdoor furniture is made of treated bamboo by proprietary technology for the outside environment. The metal base can be ordered in a variety of colors.