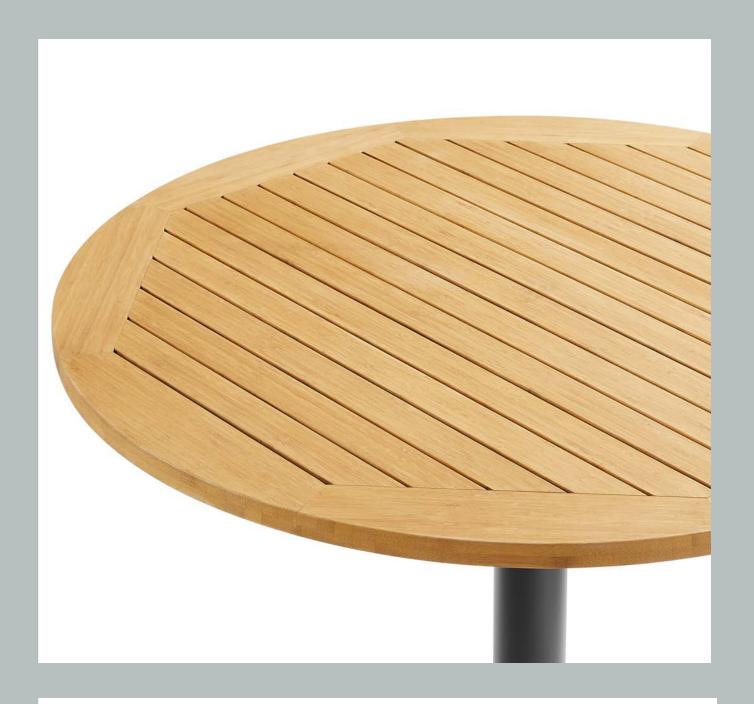

Como Dining Table W36 Dia. x H29½ in.

Como Counter High Table W 36 Dia. x H 36 in.