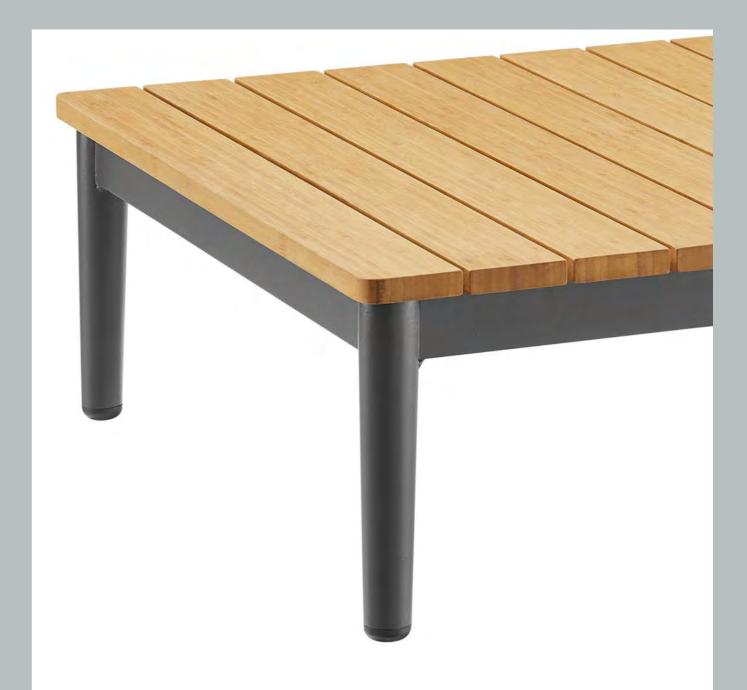

# PORTOFINO COFFEE

The Portofino coffee table is designed with clean lines and smooth styling. The base is made of powder coated aluminum with handsome modern legs tapering towards the floor. The smooth fit and finish displays a simple but elegant solid bamboo tabletop. Durable and easy to maintain, Greenington bamboo outdoor furniture is made of treated bamboo by proprietary technology for the outside environment.

Portofino Coffee Table W 51¼ x D 28½ x H 13 in.