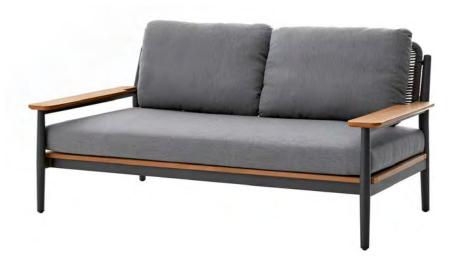

### PORTOFINO

Long lasting construction and superior materials offer comfort and weather the elements beautifully. Built using treated solid bamboo by proprietary technology for the outside environment.

- Weather stain, and UV resistant
- Dark grey aluminum frame
- UV resistant 100% solution dyed acrylic fabric
- Water and stain repellent fabric
- Zippered cushions removable and washable
- Seat cushion density (32-35kg/m3) 2.0-2.2 lb/FT3
- Seat cushion hardness is 55 65
- Back cushion density(25-26kg/m3) 1.56-1.62 lb/FT3
- Back cushion hardness is 40 45
- Weather resistant PVC woven rope backing
- Stainless steel hardware
- Fully Assembled

Portofino Loveseat
W65\%xD37\%xH30\% in.

Portofino Corner Chair W34xD34xH30¼ in.

Portofino Rt. Loveseat W 65¼ x D 37½ x H 30¼ in.

Portofino Lft. Loveseat W 65¼ x D 37½ x H 30¼ in.