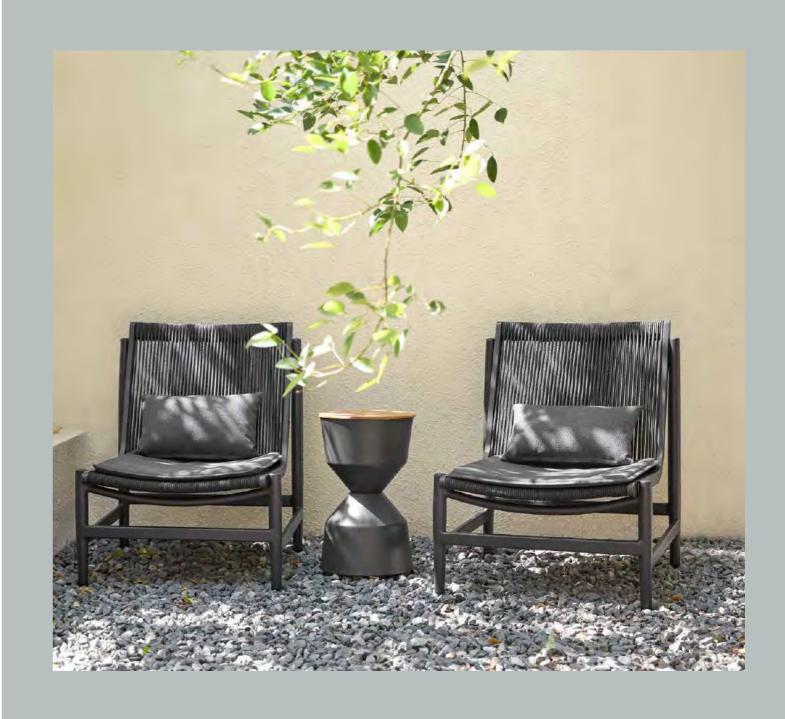

#### Outdoor Furniture Collections

Nest Rocking Armchair W 34 ½ x 36 ½ x 44 ½" H

Add stylish accent pieces to your patio or poolside with the help of the Terrace colorful side tables with storage, a practical addition to a modern outdoor setting.

Terrace Storage Side Table with Bamboo Top 13½ Dia. x 20" H

Vita Full Aluminum Side Table 17¾ Dia. x 20½" H