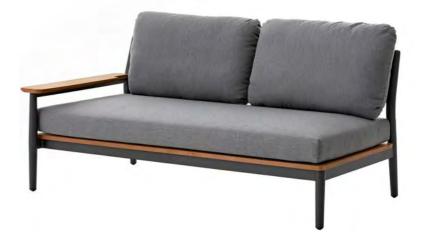

### PORTOFINO

Long lasting construction and superior materials offer comfort and weather the elements beautifully. Built using treated solid bamboo by proprietary technology for the outside environment.

- Weather stain, and UV resistant
- Dark grey aluminum frame
- UV resistant 100% solution dyed acrylic fabric
- Water and stain repellent fabric
- Zippered cushions removable and washable
- Seat cushion density (32-35kg/m3) 2.0-2.2 lb/FT3
- Seat cushion hardness is 55 65
- Back cushion density(25-26kg/m3) 1.56-1.62 lb/FT3
- Back cushion hardness is 40 45
- Weather resistant PVC woven rope backing
- Stainless steel hardware
- Fully Assembled

Portofino Loveseat
W65\%xD37\%xH30\% in.

Portofino Corner Chair W34xD34xH30¼ in.

Portofino Rt. Loveseat W 65¼ x D 37½ x H 30¼ in.

Portofino Lft. Loveseat W 65¼ x D 37½ x H 30¼ in.