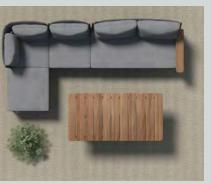

Portofino Loveseat
W65\%xD37\%xH30\% in.

Portofino Corner Chair W34xD34xH30¼ in.

Portofino Rt. Loveseat W 65¼ x D 37½ x H 30¼ in.

Portofino Lft. Loveseat W 65¼ x D 37½ x H 30¼ in.