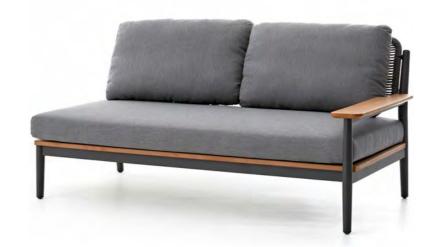

### PORTOFINO

Long lasting construction and superior materials offer comfort and weather the elements beautifully. Built using treated solid bamboo by proprietary technology for the outside environment.

- Weather stain, and UV resistant
- Dark grey aluminum frame
- UV resistant 100% solution dyed acrylic fabric
- Water and stain repellent fabric
- Zippered cushions removable and washable
- Seat cushion density (32-35kg/m3) 2.0-2.2 lb/FT3
- Seat cushion hardness is 55 65
- Back cushion density(25-26kg/m3) 1.56-1.62 lb/FT3
- Back cushion hardness is 40 45
- Weather resistant PVC woven rope backing
- Stainless steel hardware
- Fully Assembled

Portofino Loveseat
W65\%xD37\%xH30\% in.

Portofino Corner Chair W34xD34xH30¼ in.

Portofino Rt. Loveseat W 65¼ x D 37½ x H 30¼ in.

Portofino Lft. Loveseat W 65¼ x D 37½ x H 30¼ in.