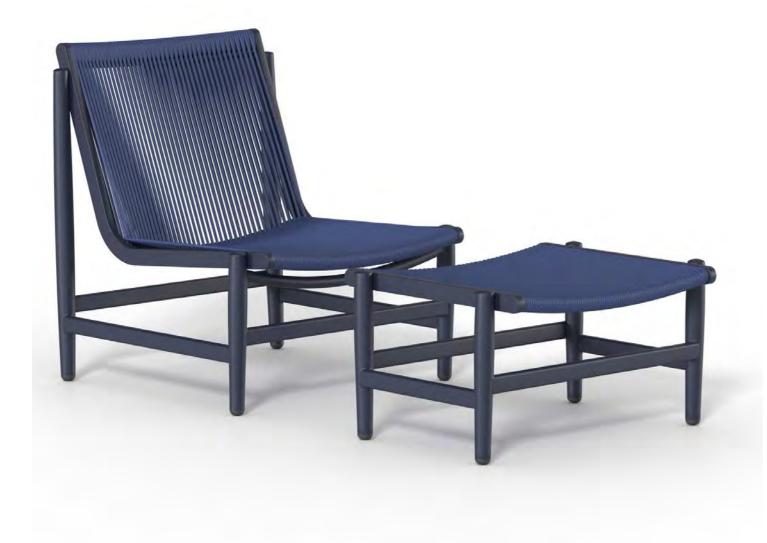

# LUXE

Modern elegance and durability for the way you live and entertain. Luxe is crafted using a durable powder coated aluminum frame with high-resilience PVC strings.

Luxe Lounge Chair W 27½ x 32 x 32"H Luxe Ottoman W 27½ x 22¾ x 15"H