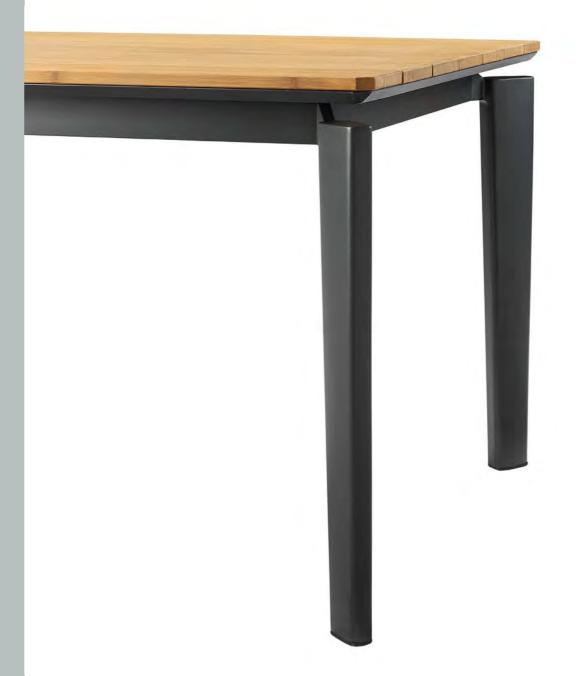

## TIVOLI

Tivoli's design uses a powder coated aluminum frame with a solid bamboo table top. Tivoli is durable and easy to maintain while retaining the warm visual sense of natural material. The smooth fit and finish displays a simple but elegant floating tabletop with handsome modern legs tapering towards the floor.

Tivoli Dining Table
W 64 x D 39½ x H 30 in.
W 86½ x D 39½ x H 30 in.