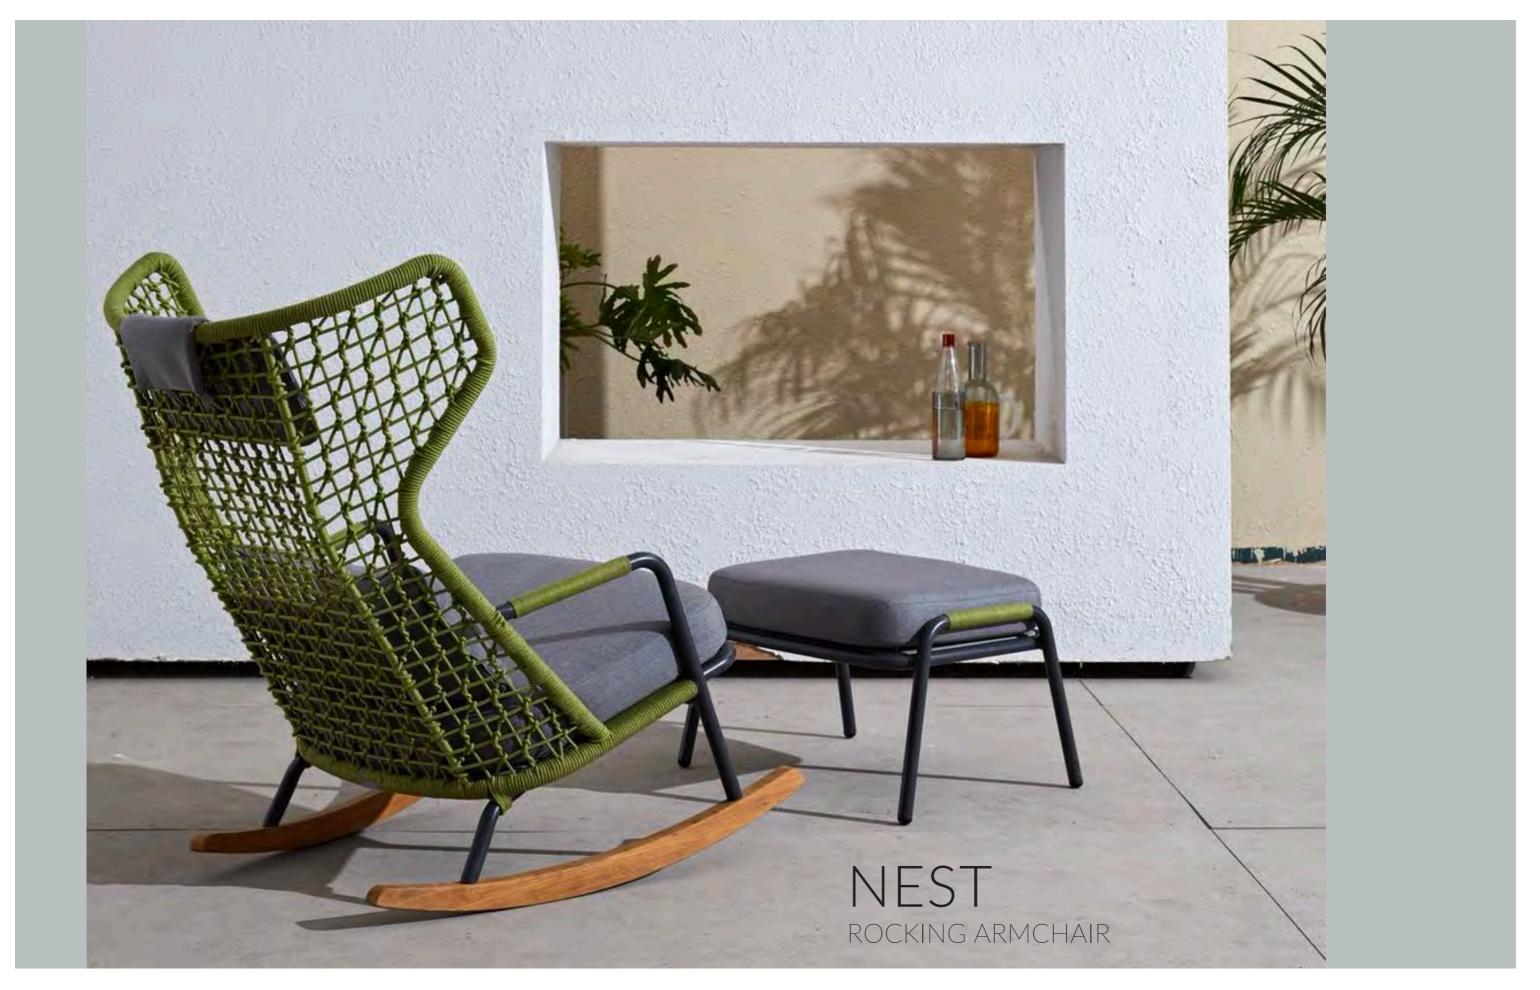

#### Outdoor Furniture Collections

Nest Rocking Armchair W 34 ½ x 36 ½ x 44 ½" H

Add stylish accent pieces to your patio or poolside with the help of the Terrace colorful side tables with storage, a practical addition to a modern outdoor setting.