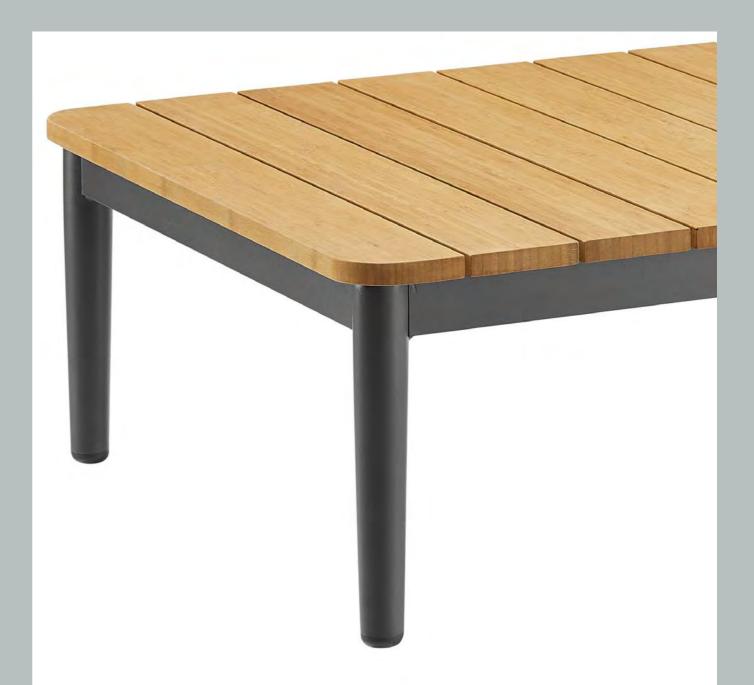

# PORTOFINO COFFEE

The Portofino coffee table is designed with clean lines and smooth styling. The base is made of powder coated aluminum with handsome modern legs tapering towards the floor. The smooth fit and finish displays a simple but elegant solid bamboo tabletop. Durable and easy to maintain, Greenington bamboo outdoor furniture is made of treated bamboo by proprietary technology for the outside environment.

Portofino Coffee Table W 51¼ x D 28½ x H 13 in.