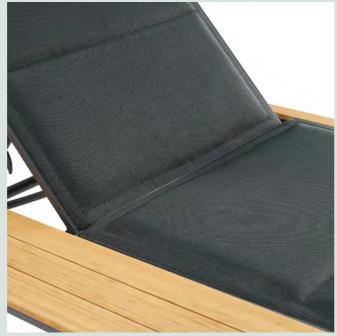

# AMALFI SUNBED

The Amalfi sunbed uses a powder coated aluminum frame with a solid bamboo surround made of treated bamboo by proprietary technology for the outside environment.

- Weather, mold, stain, and UV resistant
- Dark grey aluminum frame
- High performance Batyline Iso\* mesh fabric
- 100% recycled PET yarn
- Quick dry foam
- Water and stain repellent fabric

AMALFI SUNBED W42 x L 84¼ x H 10 in.

The Vista director chair's body consists of metal frame and hand-sewn threedimensional sewing fabric. Quick-drying sponge is built into backrest and seat surface, which has both aesthetic feeling and sitting comfort.