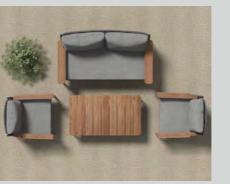

Portofino Loveseat
W65\%xD37\%xH30\% in.

Portofino Corner Chair W34xD34xH30¼ in.

Portofino Rt. Loveseat W 65¼ x D 37½ x H 30¼ in.

Portofino Lft. Loveseat W 65¼ x D 37½ x H 30¼ in.