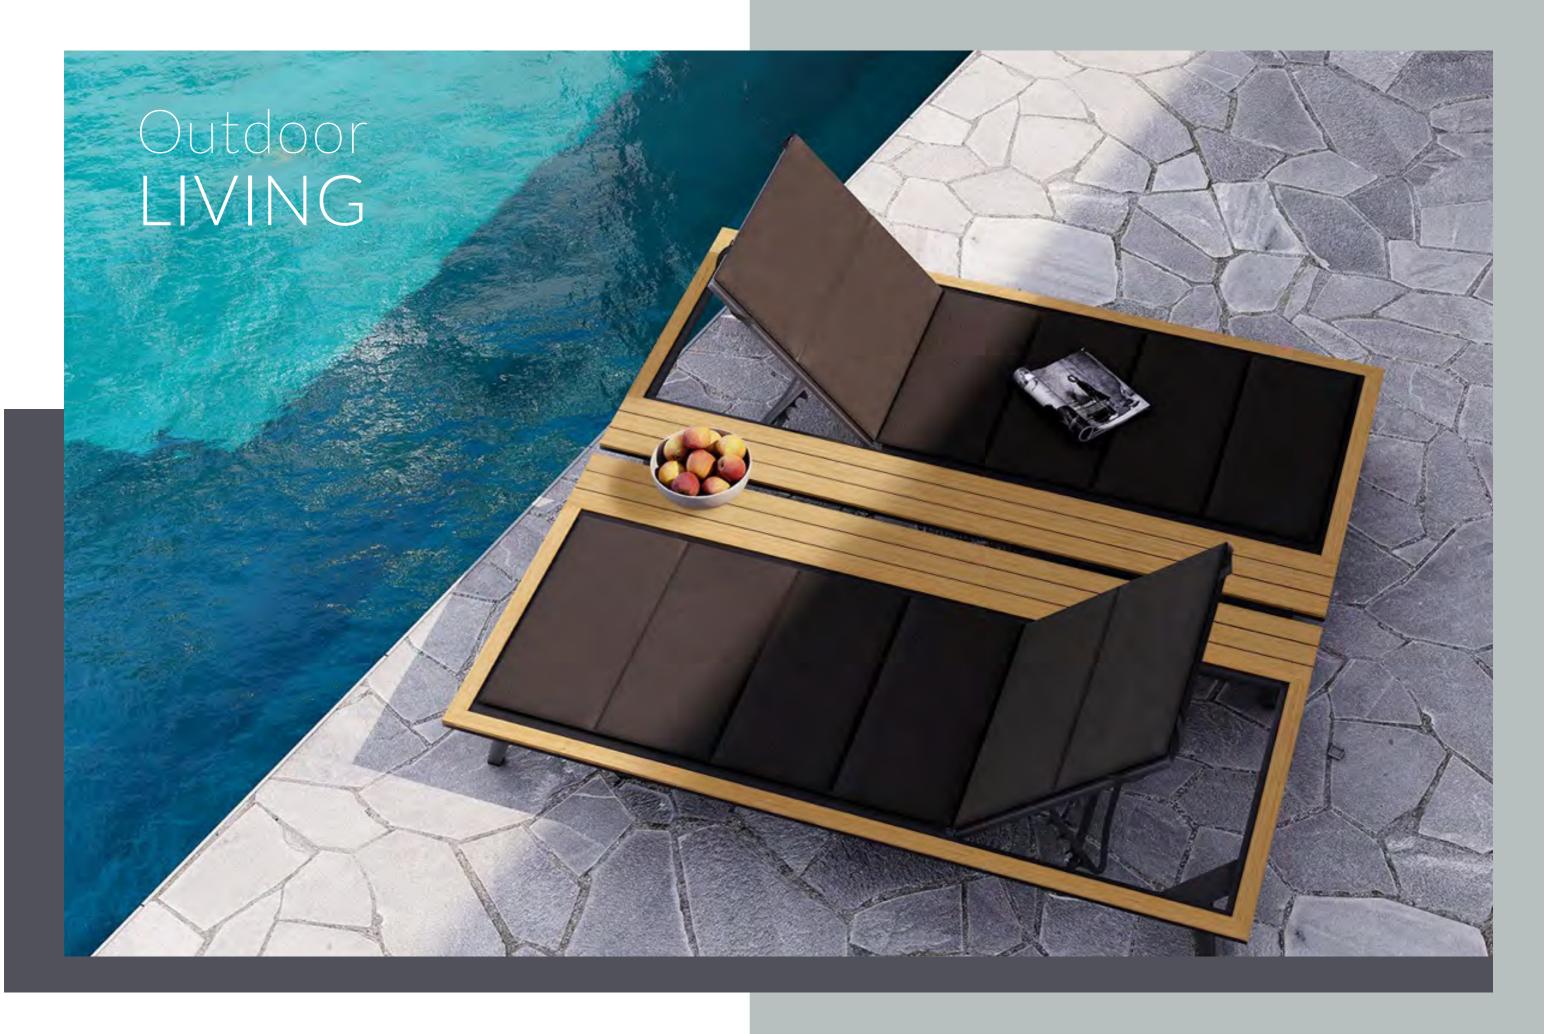

# AMALFI SUNBED

The Amalfi sunbed uses a powder coated aluminum frame with a solid bamboo surround made of treated bamboo by proprietary technology for the outside environment.

- Weather, mold, stain, and UV resistant
- Dark grey aluminum frame
- High performance Batyline Iso\* mesh fabric
- 100% recycled PET yarn
- Quick dry foam
- Water and stain repellent fabric

AMALFI SUNBED W42 x L 84¼ x H 10 in.

The Vista director chair's body consists of metal frame and hand-sewn threedimensional sewing fabric. Quick-drying sponge is built into backrest and seat surface, which has both aesthetic feeling and sitting comfort.