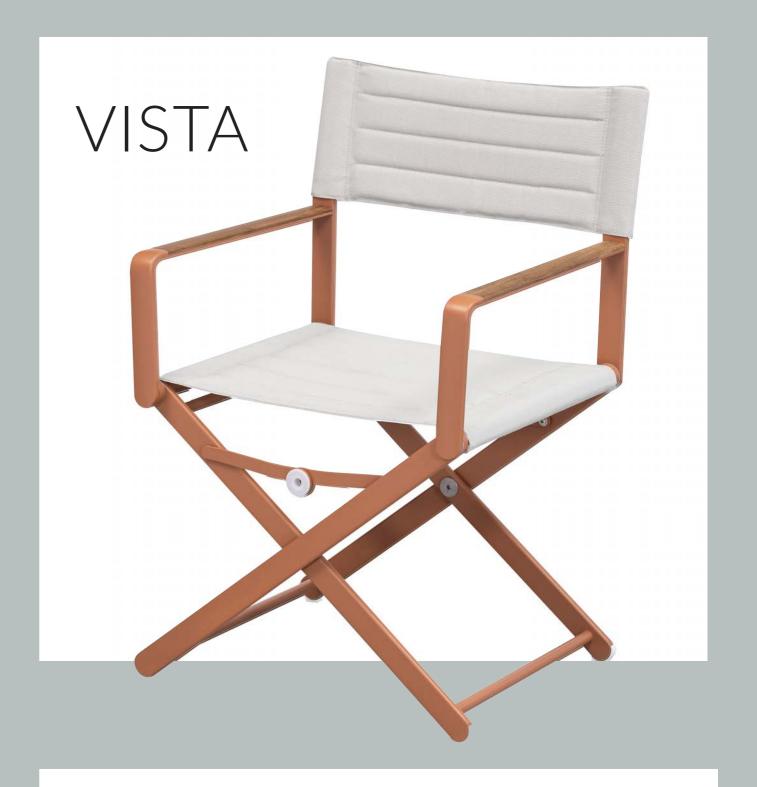

AMALFI SUNBED W42 x L 84¼ x H 10 in.

The Vista director chair's body consists of metal frame and hand-sewn threedimensional sewing fabric. Quick-drying sponge is built into backrest and seat surface, which has both aesthetic feeling and sitting comfort.

Vista Director's Chair W 23 x D 20 ¾ x H 34 ¾"

greenington.com | 23