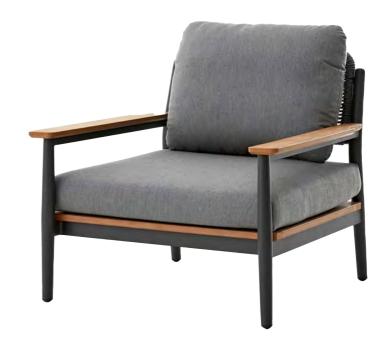

### PORTOFINO

Long lasting construction and superior materials offer comfort and weather the elements beautifully. Built using treated solid bamboo by proprietary technology for the outside environment.

- Weather stain, and UV resistant
- Dark grey aluminum frame
- UV resistant 100% solution dyed acrylic fabric
- Water and stain repellent fabric
- Zippered cushions removable and washable
- Seat cushion density (32-35kg/m3) 2.0-2.2 lb/FT3
- Seat cushion hardness is 55 65
- Back cushion density(25-26kg/m3) 1.56-1.62 lb/FT3
- Back cushion hardness is 40 45
- Weather resistant PVC woven rope backing
- Stainless steel hardware
- Fully Assembled

Portofino Loveseat
W65\%xD37\%xH30\% in.

Portofino Corner Chair W34xD34xH30¼ in.

Portofino Rt. Loveseat W 65¼ x D 37½ x H 30¼ in.

Portofino Lft. Loveseat W 65¼ x D 37½ x H 30¼ in.