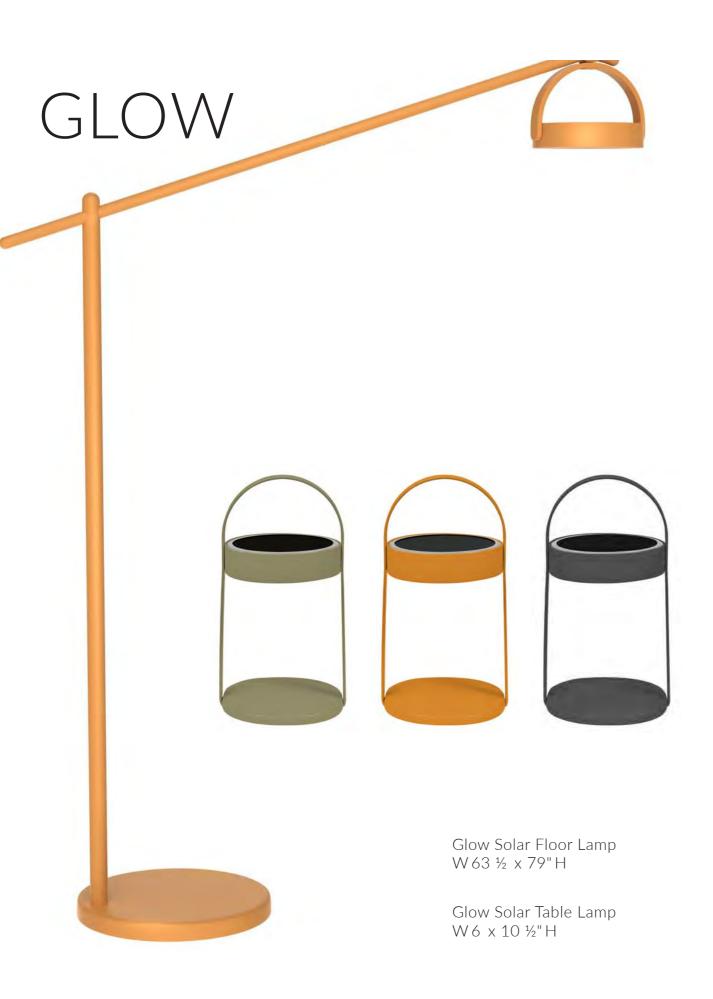

styling. The base is made of powder coated aluminum with handsome modern legs tapering towards the floor. The smooth fit and finish displays a simple but elegant solid bamboo tabletop. Durable and easy to maintain, Greenington bamboo outdoor furniture is made of treated bamboo by proprietary technology for the outside environment.

Portofino Corner Table W 28½ x D 28½ x H 11 in.



# AMALFI SUNBED

The Amalfi sunbed uses a powder coated aluminum frame with a solid bamboo surround made of treated bamboo by proprietary technology for the outside environment.

- Weather, mold, stain, and UV resistant
- Dark grey aluminum frame
- High performance Batyline Iso\* mesh fabric
- 100% recycled PET yarn
- Quick dry foam
- Water and stain repellent fabric

AMALFI SUNBED W42 x L 84¼ x H 10 in.











The Vista director chair's body consists of metal frame and hand-sewn threedimensional sewing fabric. Quick-drying sponge is built into backrest and seat surface, which has both aesthetic feeling and sitting comfort.

Vista Director's Chair W 23 x D 20 ¾ x H 34 ¾"



greenington.com | 23

## TIVOLI





Tivoli's design uses a powder coated aluminum frame with a solid bamboo table top. Tivoli is durable and easy to maintain while retaining the warm visual sense of natural material. The smooth fit and finish displays a simple but elegant floating tabletop with handsome modern legs tapering towards the floor.

Tivoli Dining Table
W 64 x D 39½ x H 30 in.
W 86½ x D 39½ x H 30 in.

## TIVOLI DINING CHAIR





Simple and pure, the Tivoli dining chair is completed with an aluminum structure an