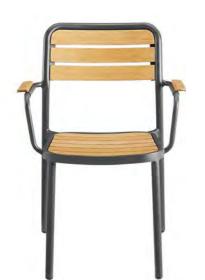

### CAPRI

The Capri stacking armchair is comfortable and compact. The chair has a powder coated aluminum frame with the seat, back and armrests made in solid bamboo. The legs have plump lines that give off a powerful presence when placed in open space. Capri's design is durable and easy to maintain while retaining the warm visual sense of natural material.

Durable and easy to maintain, Greenington bamboo outdoor furniture is made of treated bamboo by proprietary technology for the outside environment. The metal frame is made of powder coated aluminum, with stainless steel hardware, which can be ordered in a variety of colors. Fully Assembled

Capri Stacking Armchair W 23¼ x D 22 x H 32¼ in.

Capri Stacking Counter Height Chair

W 17½ x D 20½ x H 31½ in.

Como uses a durable powder coated aluminum frame with a solid bamboo table top. Durable and easy to maintain, Greenington bamboo outdoor furniture is made of treated bamboo by proprietary technology for the outside environment. The metal base can be ordered in a variety of colors.