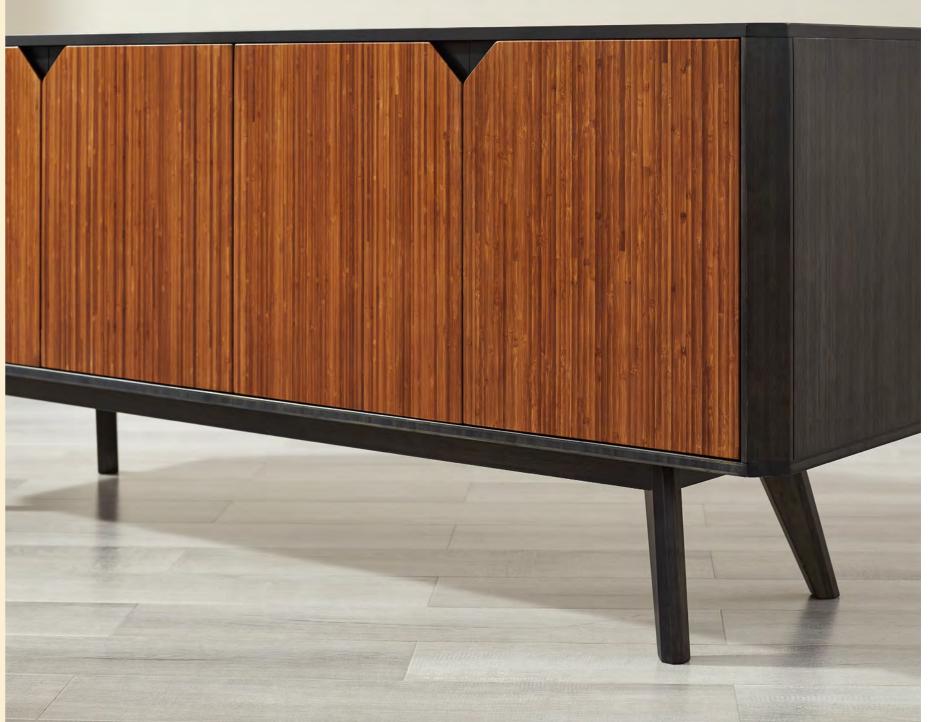

#### SONOMA

Impeccably crafted, the handsome Sonoma Wine Cabinet brings the atmosphere of luxury into any room. LED lighting and space to display glassware, bottles, and accoutrements, Sonoma is sure to be the centerpiece of any gathering, then revert to a quietly luxurious console once the party's over.