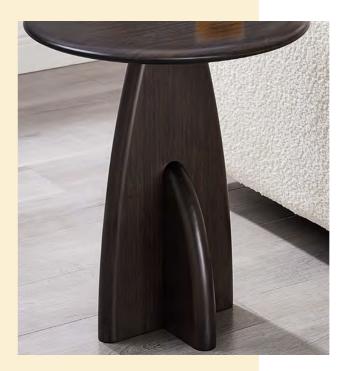

ns of solid Exotic Tiger bamboo.



#### AZARA

Highlighting the center and waterfalling down each side ofthe table is a stunning center inlay of Exotic Tiger bamboo.Minimal and modern, the spectacular grain patterns of solidExotic Tiger bamboo complement the simple modern design.















**GREENINGTON** 

#### TORREY

The Torrey table in Black Walnut seamlessly blends sustainable craftsmanship with striking design details. Luxury scaled at 84" Torrey features a bold double pedestal base with geometric legs, a beveled tabletop, and dramatic Exotic Tiger inlay.







GREENINGTON





#### CARMEL

Carmel celebrates craftsmanship with a design that effortlessly anchors any living space. Soft corners elegantly conceal tambour doors that glide open to reveal a spacious interior.









#### NICO - ZEPHYR

The Nico sofa and armchair blend timeless craftsmanship with eco-conscious design. Crafted in sustainable solid bamboo, the frames and supports are finished in a rich Black Walnut, making it a standout piece for modern spaces. The Zephyr collection, in both rich Caviar and warm Wheat finishes, seamlessly blend contemporary aesthetics with timeless appeal.









#### ARIA - OLLY

The minimal and modern silhouette of Aria boasts two bold elliptical pedestals adding luxury and volume while offering plenty of legroom for comfort. Celebrating both sustainable solid bamboo and fine craftsmanship, Aria is designed to inhabit a dining room with a commanding yet understated presence.







**GREENINGTON** 



#### MAGNOLIA

Magnolia brings a simple, elegant, and contempora