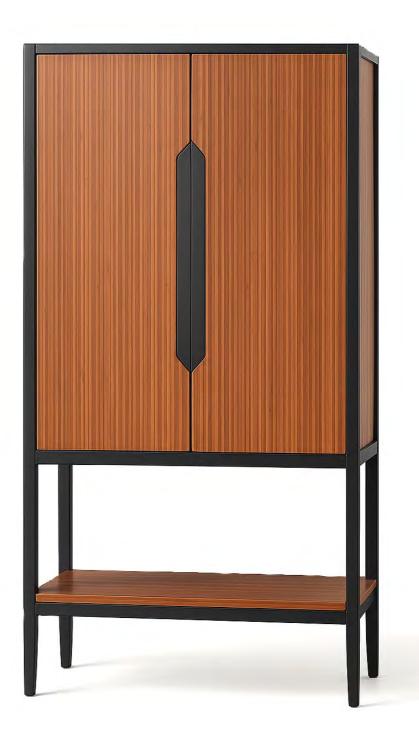

#### SONOMA

Impeccably crafted, the handsome Sonoma Wine Cabinet brings the atmosphere of luxury into any room. LED lighting and space to display glassware, bottles, and accoutrements, Sonoma is sure to be the centerpiece of any gathering, then revert to a quietly luxurious console once the party's over.