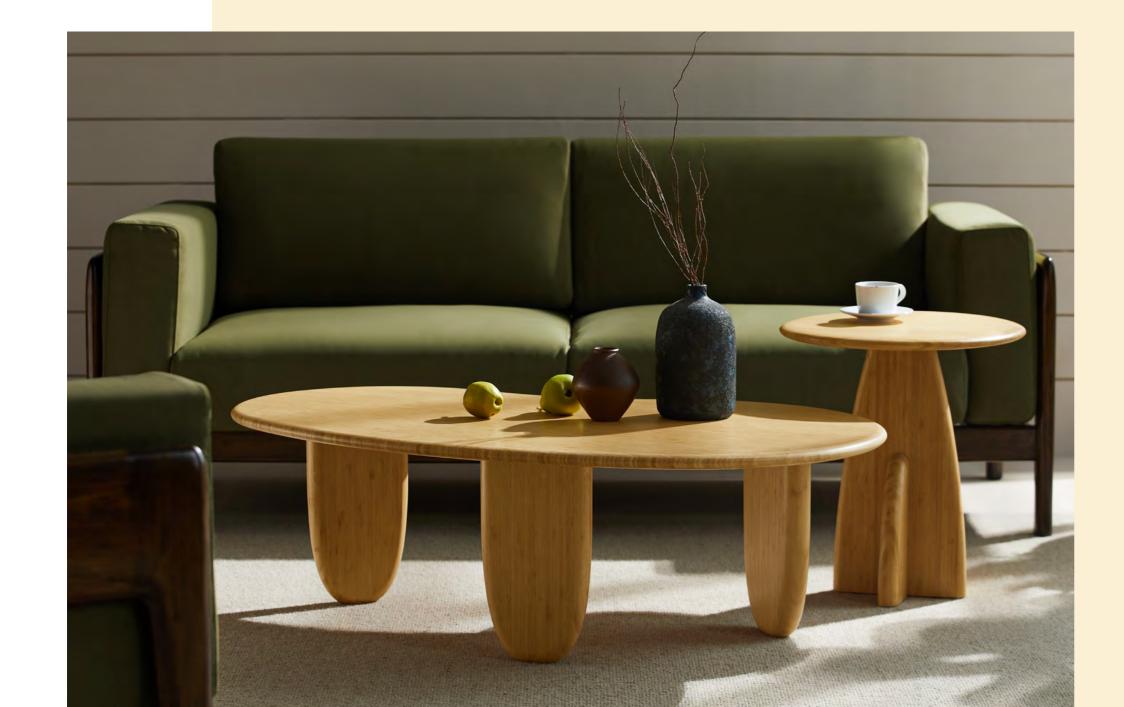

#### NICO - ZEPHYR

The Nico sofa and armchair blend timeless craftsmanship with eco-conscious design. Crafted in sustainable solid bamboo, the frames and supports are finished in a rich Black Walnut, making it a standout piece for modern spaces. The Zephyr collection, in both rich Caviar and warm Wheat finishes, seamlessly blend contemporary aesthetics with timeless appeal.