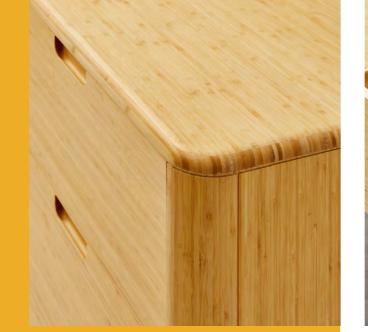

)%

No waste. Greenington utilizes the entire bamboo culm wasting nothing.

10%

Moso bamboo matures in 5 years, just 10% of the time for hardwood, which can take up to 40-60 years.

100%

Greenington is crafted in 100% bamboo, no plywood, particle board, or veneers are used.