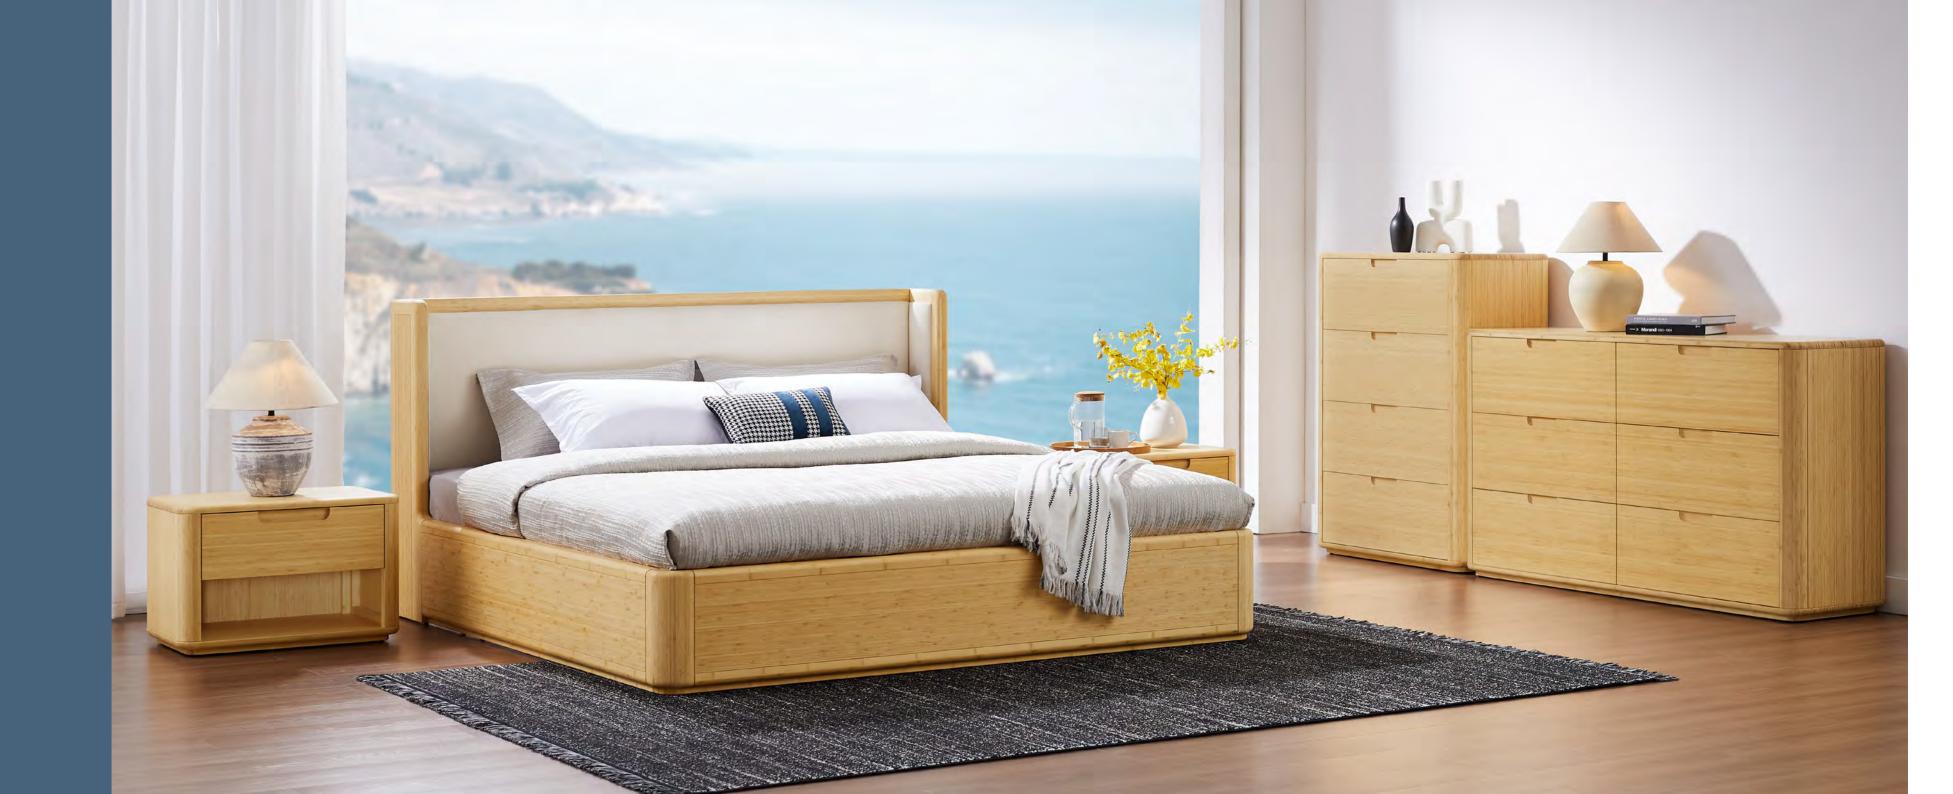

#### SONOMA

The Sonoma bedroom set exudes luxurious scale, elegance, and distinction, creating a serene retreat for any home. The grand headboard, finished in rich Sable, is accentuated by the striking,inlaid patterns of solid Exotic Tiger bamboo.