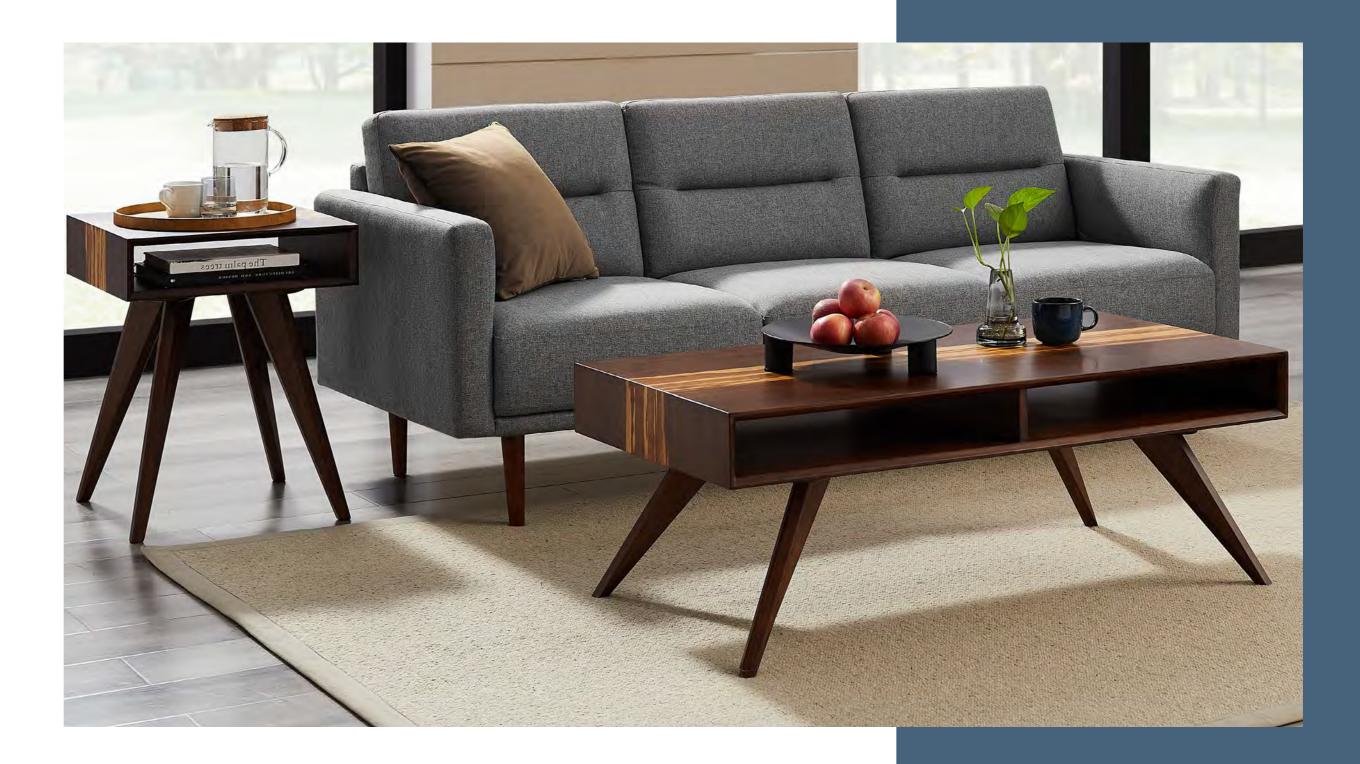

#### MARSEILLES

Marseilles epitomizes modern elegance with its sleek, minimalist silhouette and sculptural tabletop. Designed with meticulous attention to detail. Marseilles standout feature is innovative concave coves carved into each side, creating a seamless flow from the tabletop's inner curvature to its gracefully tapered legs.

#### TORREY

The Torrey table in Black Walnut seamlessly blends sustainable craftsmanship with striking design details. Luxury scaled at 84" Torrey features a bold double pedestal base with geometric legs, a beveled tabletop, and dramatic Exotic Tiger inlay.