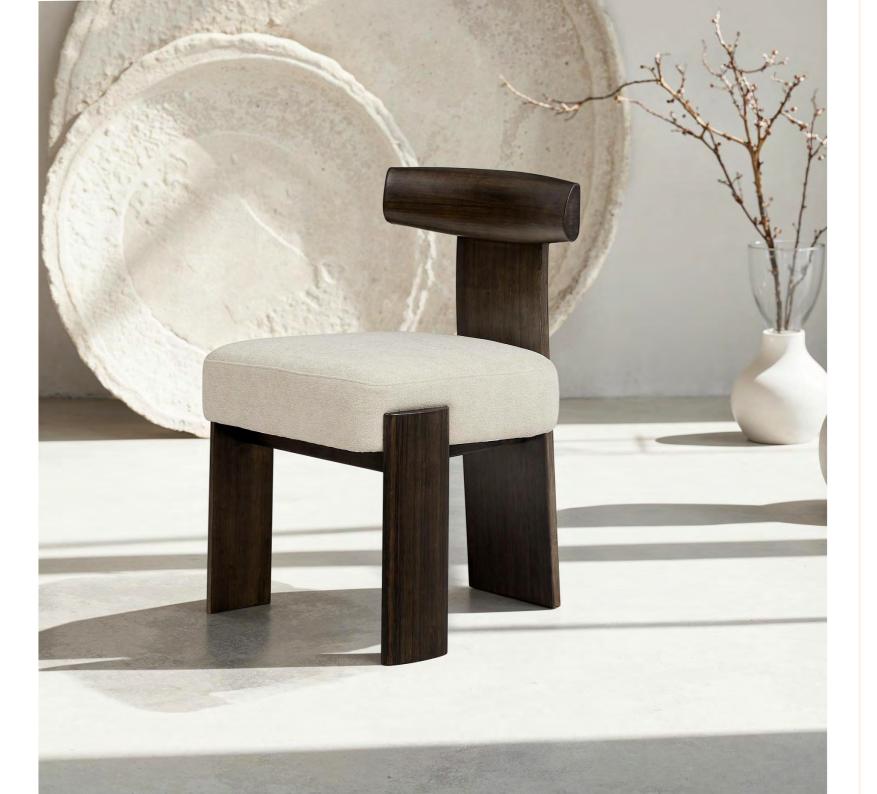

#### ARIA - OLLY

The minimal and modern silhouette of Aria boasts two bold elliptical pedestals adding luxury and volume while offering plenty of legroom for comfort. Celebrating both sustainable solid bamboo and fine craftsmanship, Aria is designed to inhabit a dining room with a commanding yet understated presence.