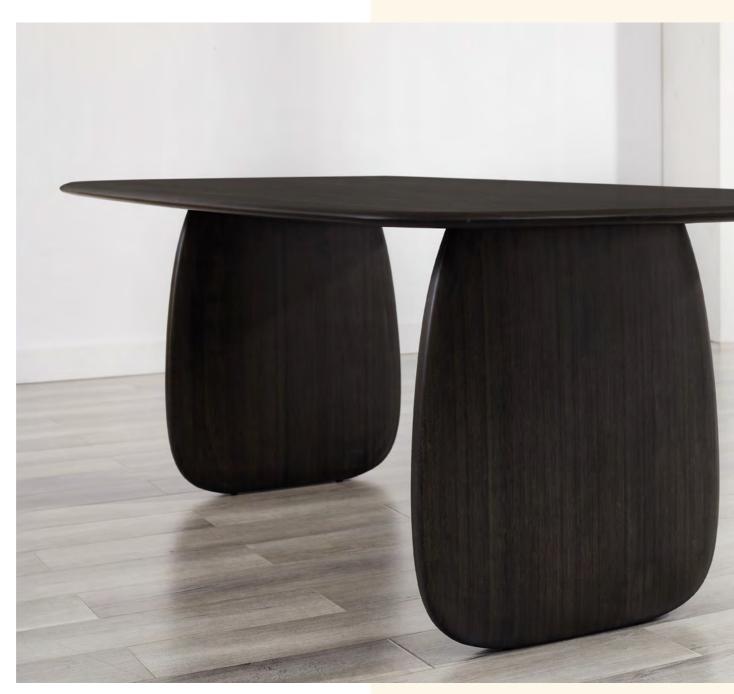

#### ARIA - OLLY

The minimal and modern silhouette of Aria boasts two bold elliptical pedestals adding luxury and volume while offering plenty of legroom for comfort. Celebrating both sustainable solid bamboo and fine craftsmanship, Aria is designed to inhabit a dining room with a commanding yet understated presence.