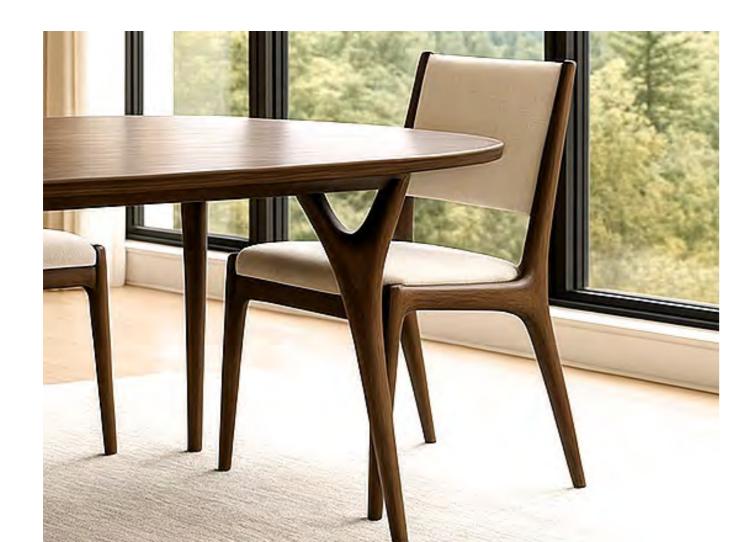

#### MONET

Monet offers a modern dining experience that is a pinnacle of luxury and comfort. It's soft contemporary design sits perfectly with its unique leg detail, which gracefully curve and divide for strength and beauty.