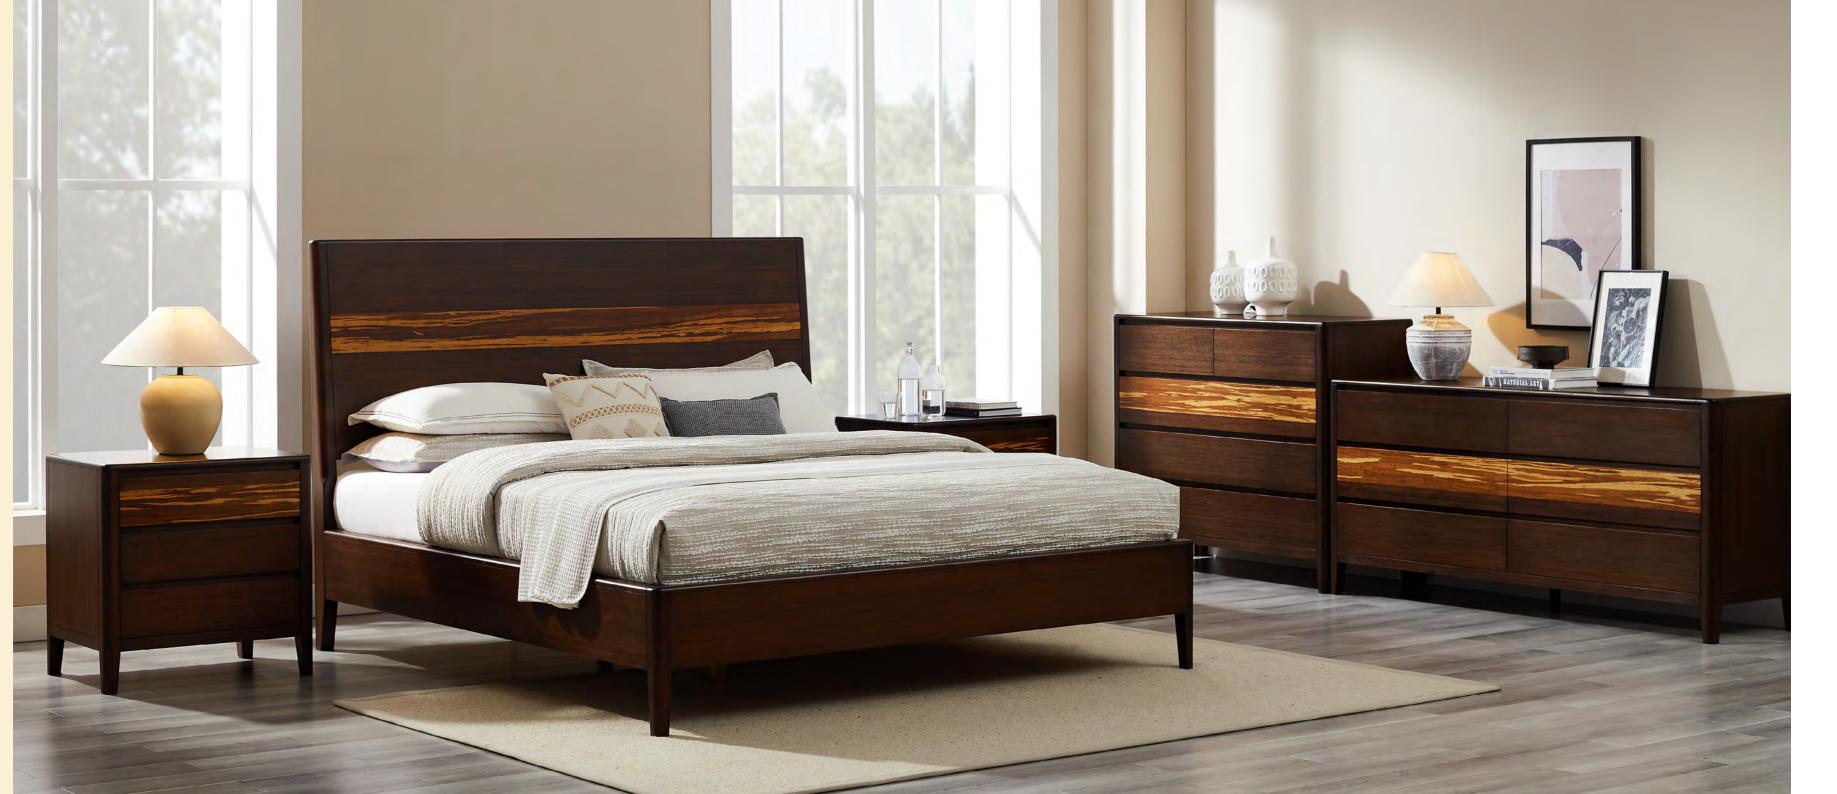

#### SONOMA

The Sonoma bedroom set exudes luxurious scale, elegance, and distinction, creating a serene retreat for any home. The grand headboard, finished in rich Sable, is accentuated by the striking,inlaid patterns of solid Exotic Tiger bamboo.