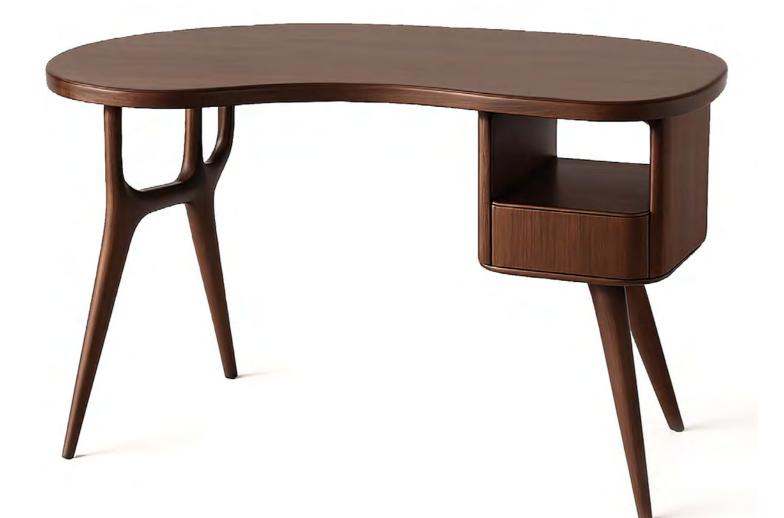

#### WYNN

An ideal addition to the home office, the Wynn desk is the definition of modern luxury. From its sleek, curved silhouette to its rich Black Walnut finish, convenient storage, and commanding presence, Wynn is a win, a statement of success, featuring a distinctive, contemporary design.