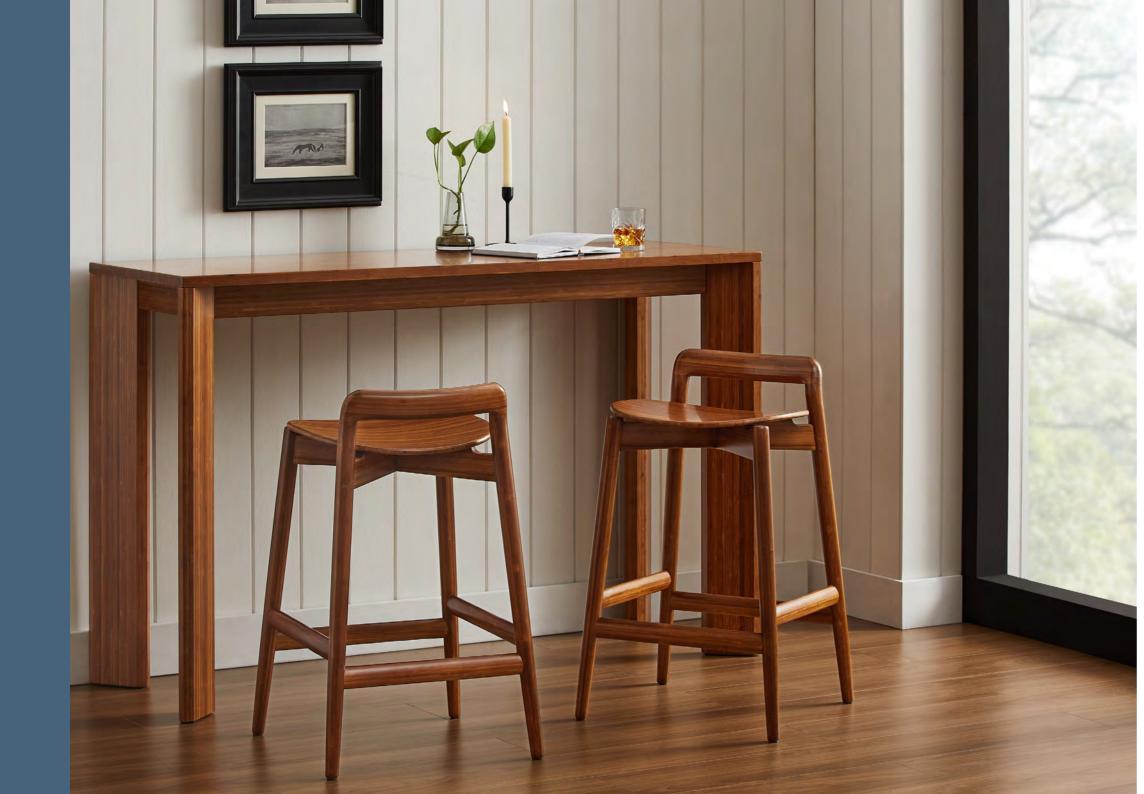

f luxury and comfort. It's soft contemporary design sits perfectly with its unique leg detail, which gracefully curve and divide for strength and beauty.





GREENINGTON



Ζ













#### MARSEILLES

Marseilles epitomizes modern elegance with its sleek, minimalist silhouette and sculptural tabletop. Designed with meticulous attention to detail. Marseilles standout feature is innovative concave coves carved into each side, creating a seamless flow from the tabletop's inner curvature to its gracefully tapered legs.





#### CATALINA

The Catalina collection exudes refined elegance and timeless appeal. Designed for both comfort and style, Catalina features a softly upholstered headboard and a minimalist silhouette defined by its slender frame, gentle curves, and sleek contours.









#### LINNA

Linna makes a statement with modern curves and refined simplicity. Crafted in solid Amber, the open-frame design effortlessly tucks under counters while adding a touch of understated luxury.







#### SONOMA

The Sonoma bedroom set exudes luxurious scale, elegance, and distinction, creating a serene retreat for any home. The grand headboard, finished in rich Sable, is accentuated by the striking,inlaid patterns of solid Exotic Tiger bamboo.



#### AZARA

Highlighting the center and waterfalling down each side ofthe table is a stunning center inlay of Exotic Tiger bamboo.Minimal and modern, the spectacular grain patterns of solidExotic Tiger bamboo complement the simple modern design.















**GREENINGTON** 

#### TORREY

The Torrey table in Black Walnut seamlessly