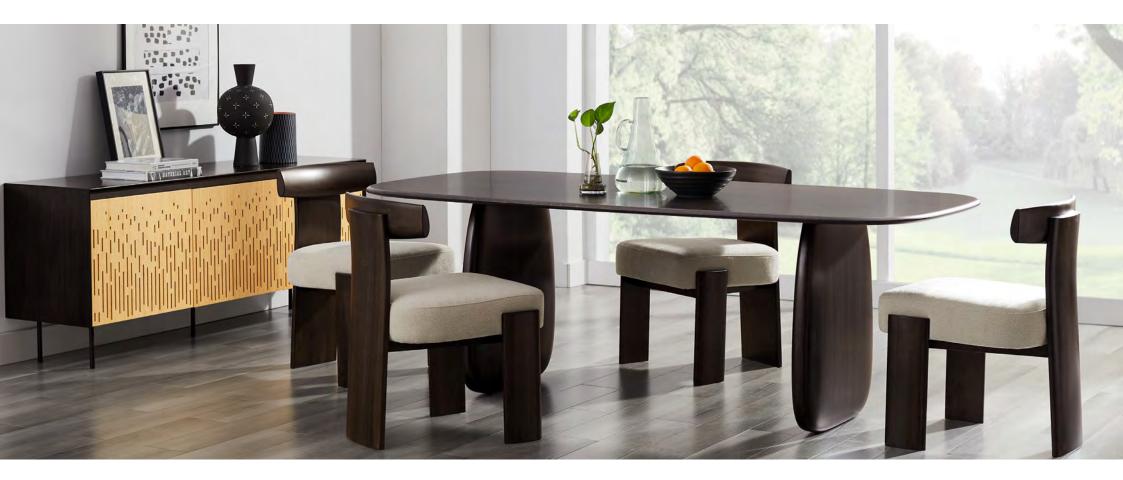

#### ARIA - OLLY

The minimal and modern silhouette of Aria boasts two bold elliptical pedestals adding luxury and volume while offering plenty of legroom for comfort. Celebrating both sustainable solid bamboo and fine craftsmanship, Aria is designed to inhabit a dining room with a commanding yet understated presence.