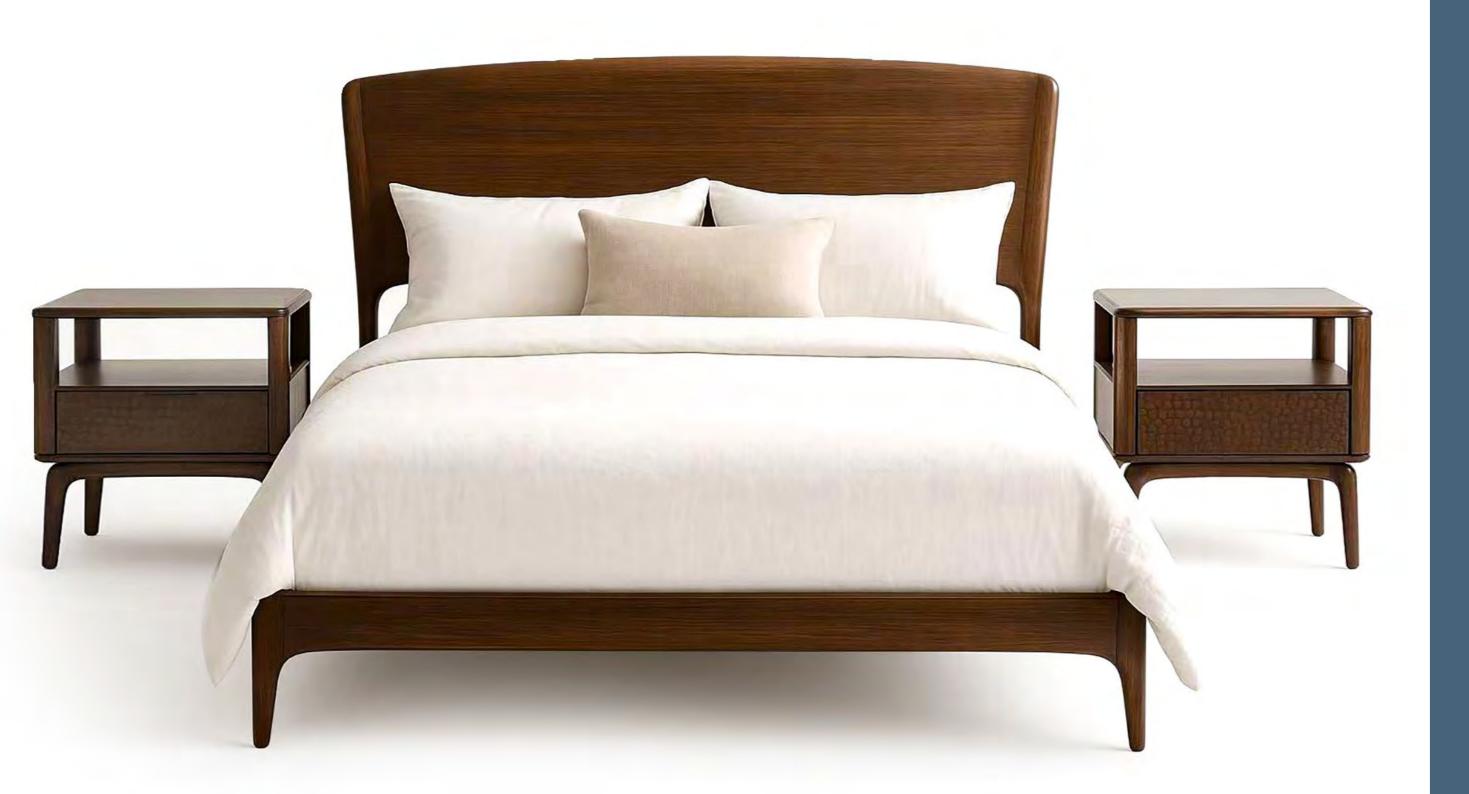

#### CATALINA

The Catalina collection exudes refined elegance and timeless appeal. Designed for both comfort and style, Catalina features a softly upholstered headboard and a minimalist silhouette defined by its slender frame, gentle curves, and sleek contours.