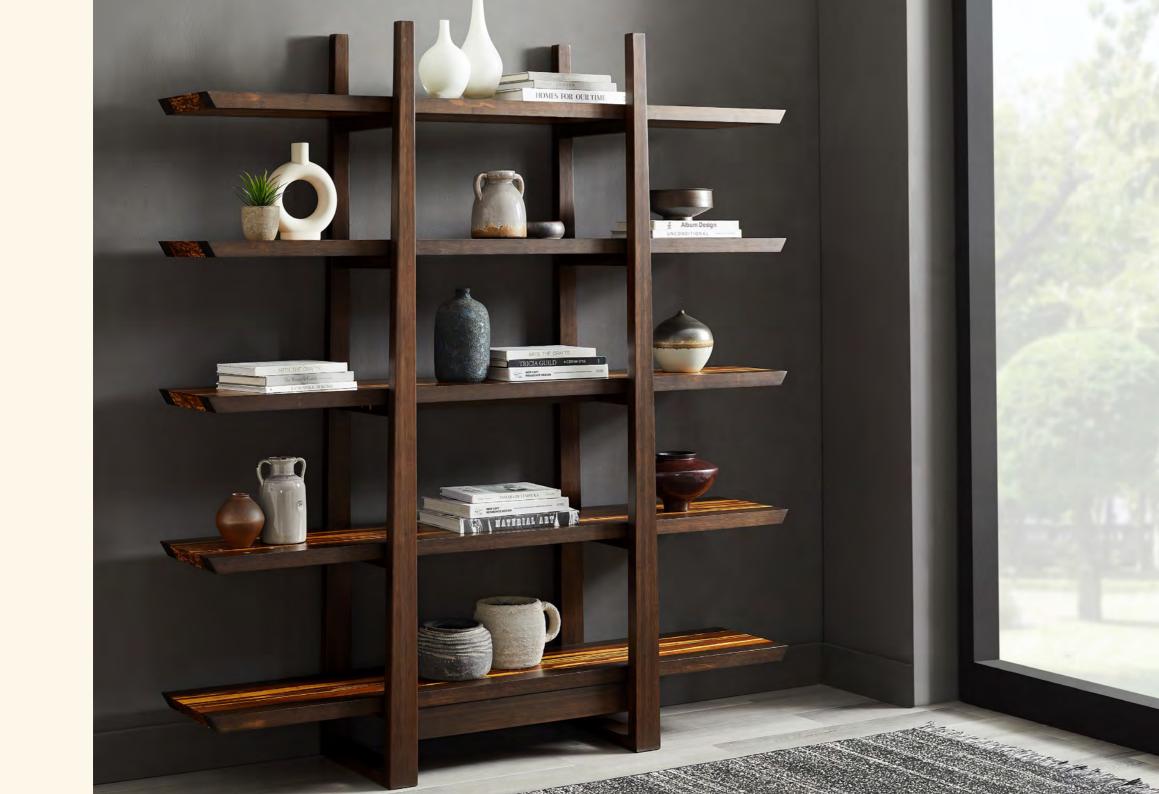

#### MAGNOLIA

Magnolia brings a simple, elegant, and contemporary touch to any room, five spacious solid bamboo shelves, are each accented with Exotic Tiger bamboo inlay.

Z