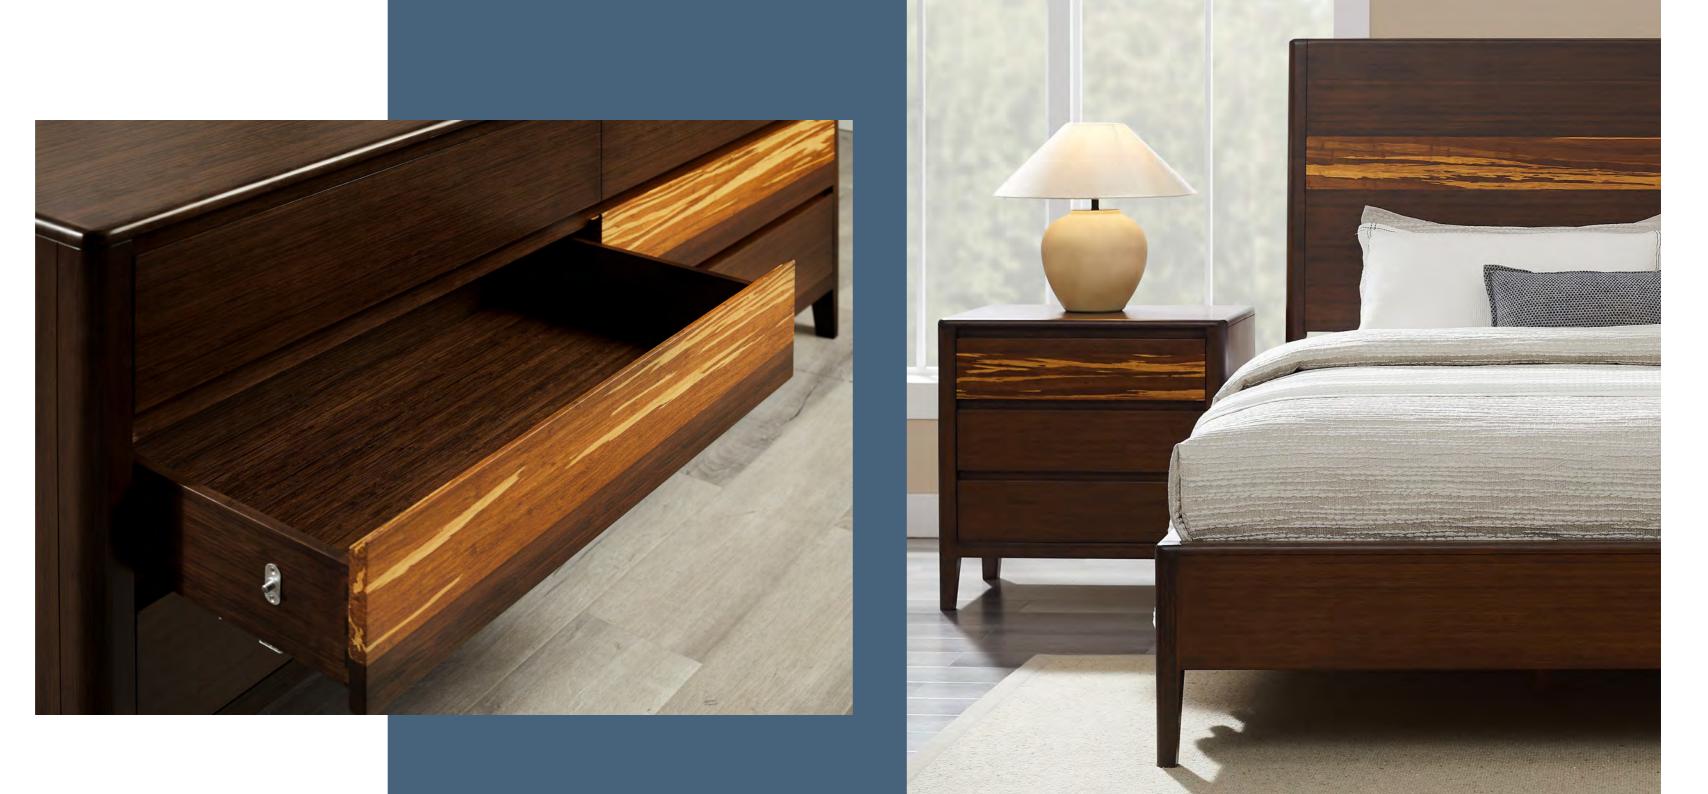

#### SONOMA

The Sonoma bedroom set exudes luxurious scale, elegance, and distinction, creating a serene retreat for any home. The grand headboard, finished in rich Sable, is accentuated by the striking,inlaid patterns of solid Exotic Tiger bamboo.