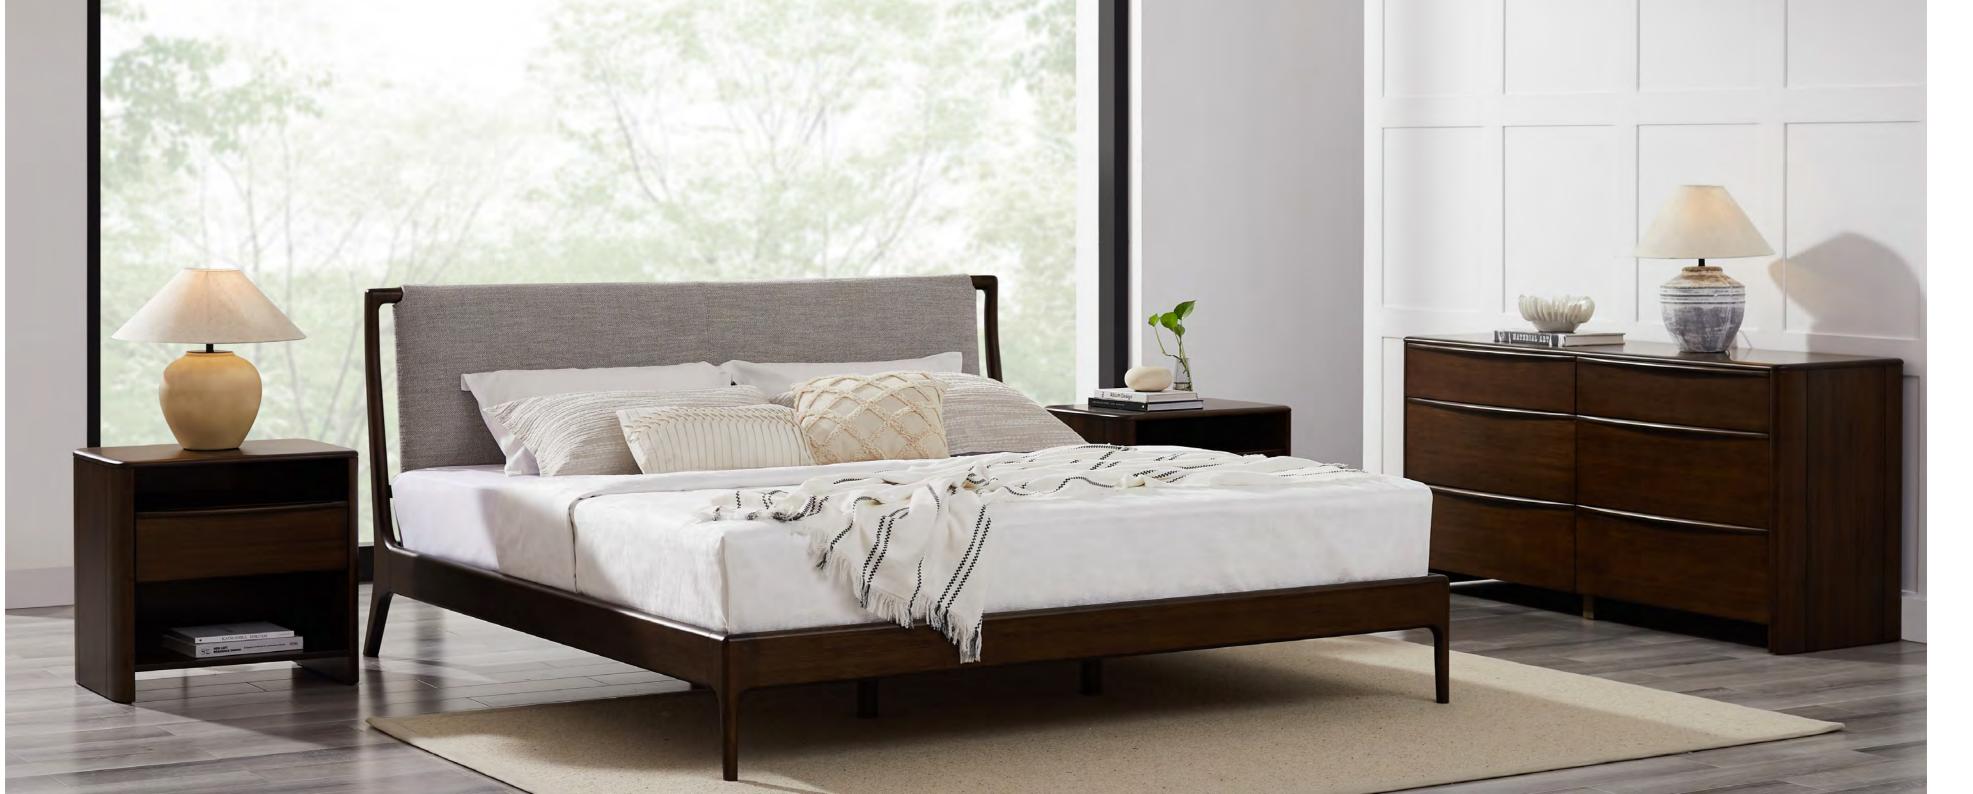

#### WESTON

The Weston bedroom collection brings a fresh, mid-century modern look with its sleek and simple design that lets the natural beauty of bamboo shine. Its versatile style makes any bedroom feel open and welcoming.