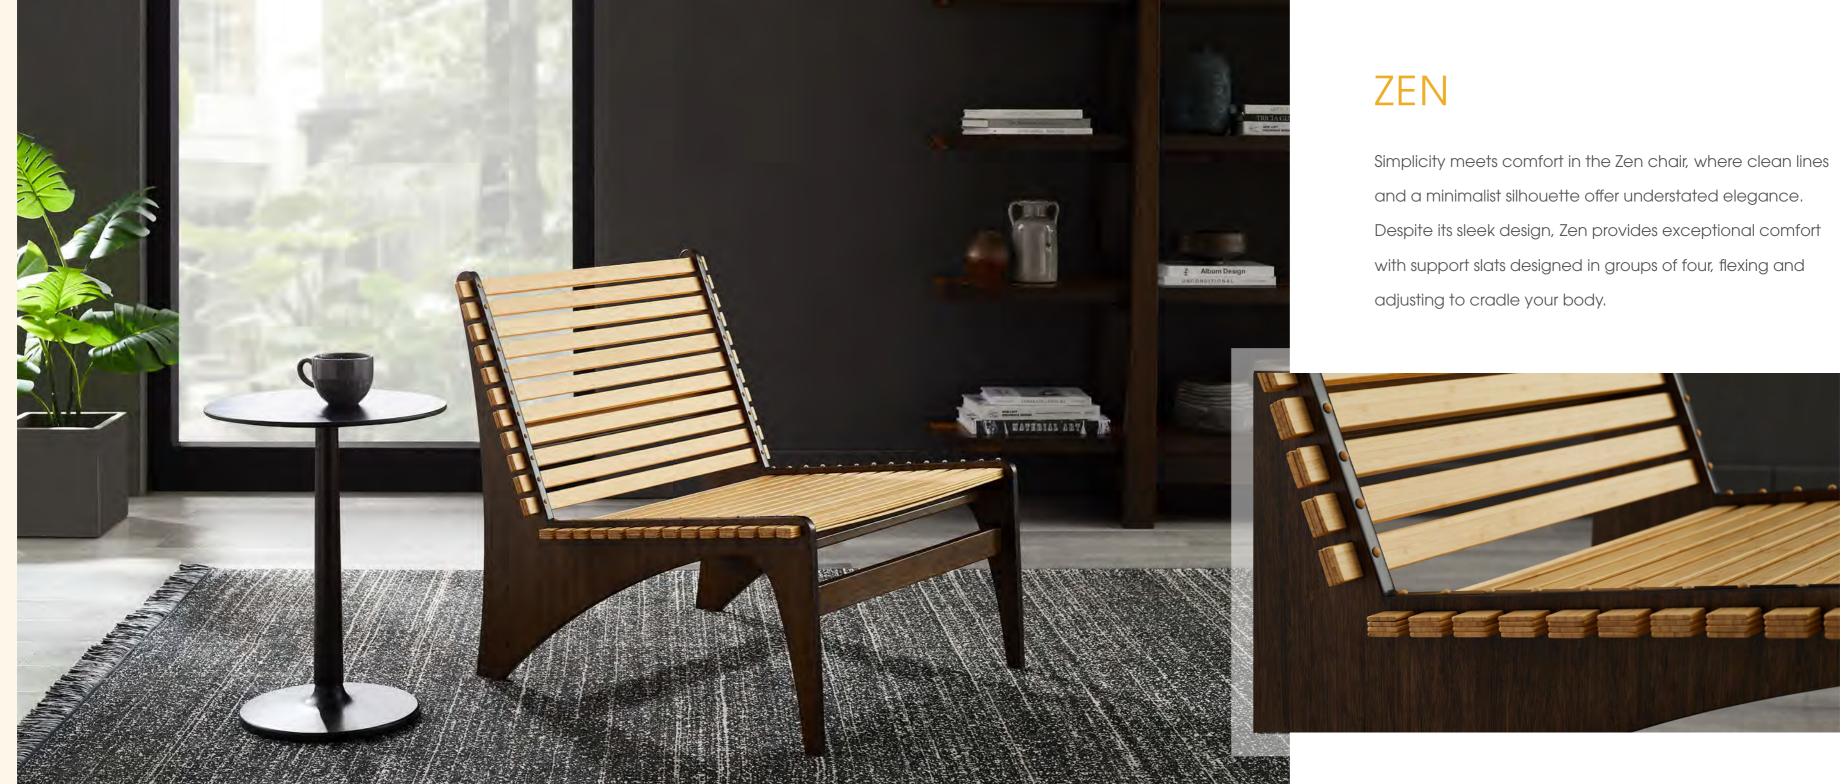

of luxury and comfort. It's soft contemporary design sits perfectly with its unique leg detail, which gracefully curve and divide for strength and beauty.





GREENINGTON



Ζ













#### MARSEILLES

Marseilles epitomizes modern elegance with its sleek, minimalist silhouette and sculptural tabletop. Designed with meticulous attention to detail. Marseilles standout feature is innovative concave coves carved into each side, creating a seamless flow from the tabletop's inner curvature to its gracefully tapered legs.





#### CATALINA

The Catalina collection exudes refined elegance and timeless appeal. Designed for both comfort and style, Catalina features a softly upholstered headboard and a minimalist silhouette defined by its slender frame, gentle curves, and sleek contours.









#### LINNA

Linna makes a statement with modern curves and refined simplicity. Crafted in solid Amber, the open-frame design effortlessly tucks under counters while adding a touch of understated luxury.







#### SONOMA

The Sonoma bedroom set exudes luxurious scale, elegance, and distinction, creating a serene retreat for any home. The grand headboard, finished in rich Sable, is accentuated by the striking,inlaid patterns of solid Exotic Tiger bamboo.



#### AZARA

Highlighting the center and waterfalling down each side ofthe table is a stunning center inlay of Exotic Tiger bamboo.Minimal and modern, the spectacular grain patterns of solidExotic Tiger bamboo complement the simple modern design.















**GREENINGTON** 

#### TORREY

The Torrey table in Black Walnut seamlessl