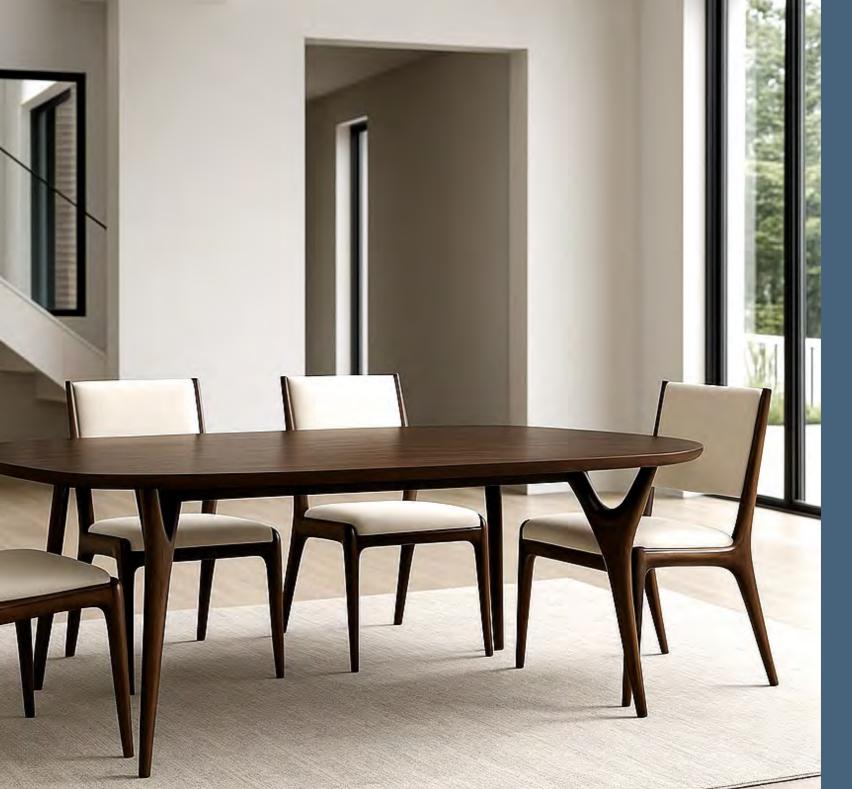

#### MONET

Monet offers a modern dining experience that is a pinnacle of luxury and comfort. It's soft contemporary design sits perfectly with its unique leg detail, which gracefully curve and divide for strength and beauty.