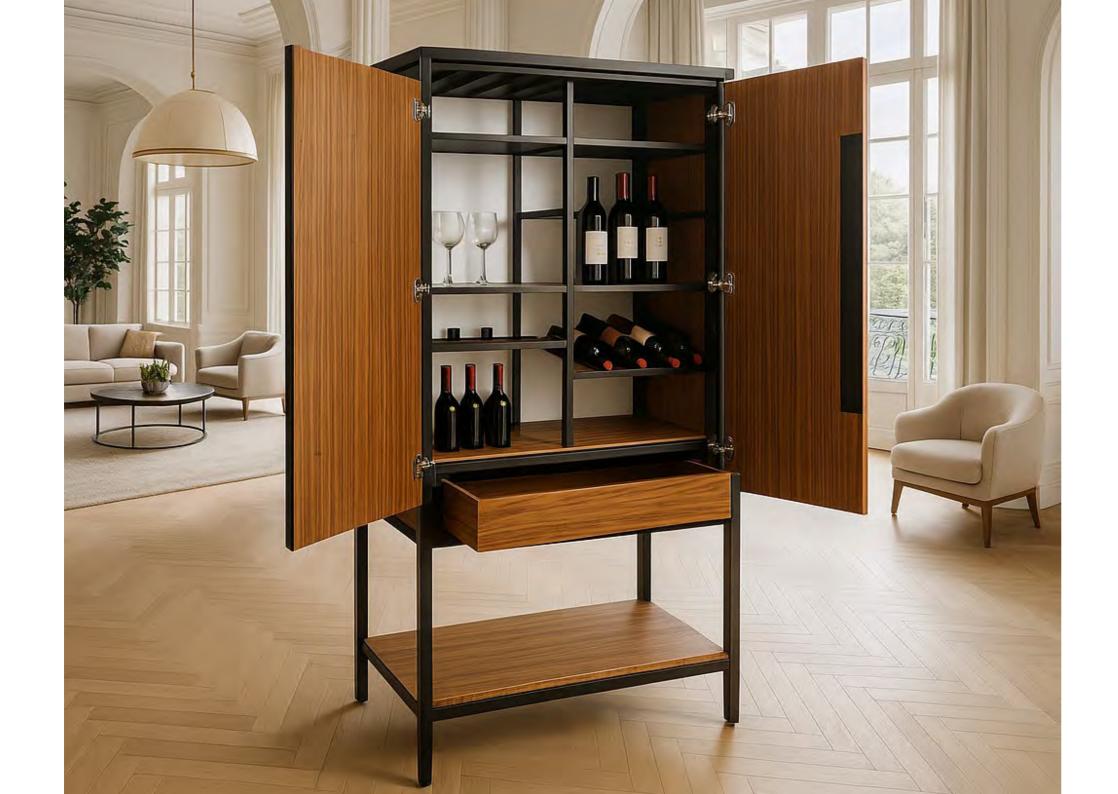

#### SONOMA

Impeccably crafted, the handsome Sonoma Wine Cabinet brings the atmosphere of luxury into any room. LED lighting and space to display glassware, bottles, and accoutrements, Sonoma is sure to be the centerpiece of any gathering, then revert to a quietly luxurious console once the party's over.