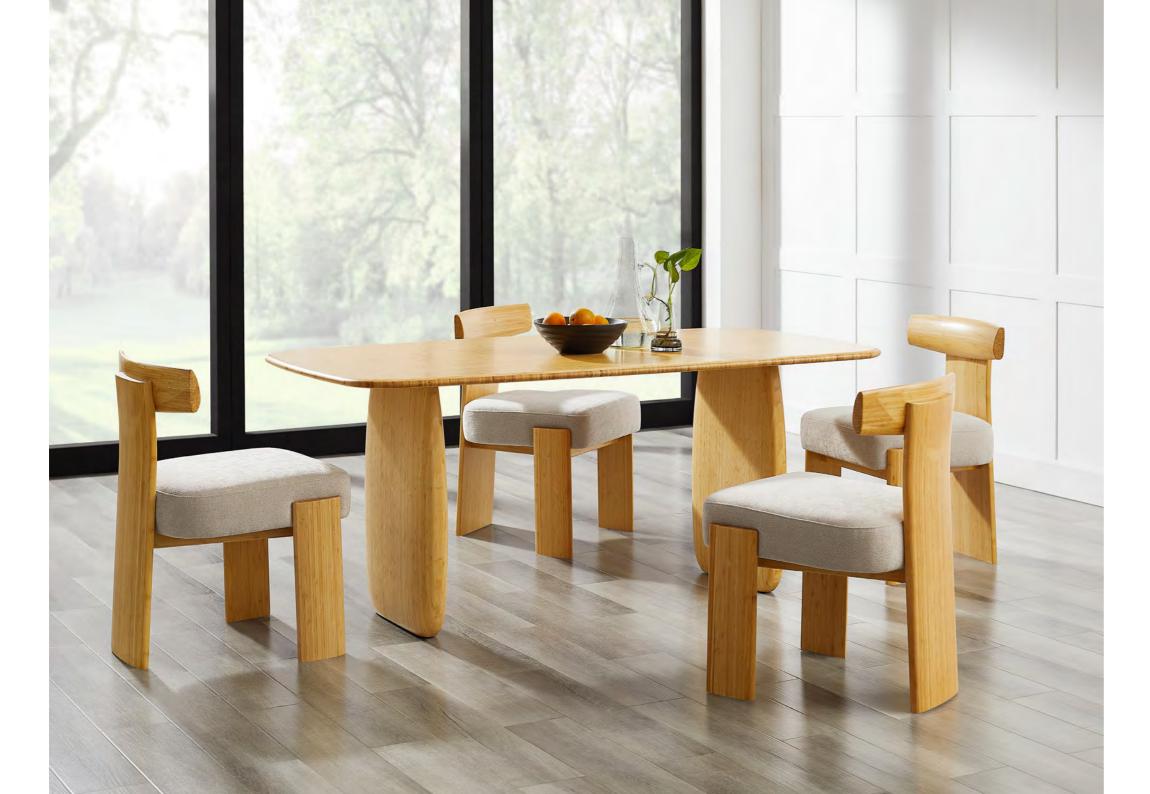

#### ARIA - OLLY

The minimal and modern silhouette of Aria boasts two bold elliptical pedestals adding luxury and volume while offering plenty of legroom for comfort. Celebrating both sustainable solid bamboo and fine craftsmanship, Aria is designed to inhabit a dining room with a commanding yet understated presence.