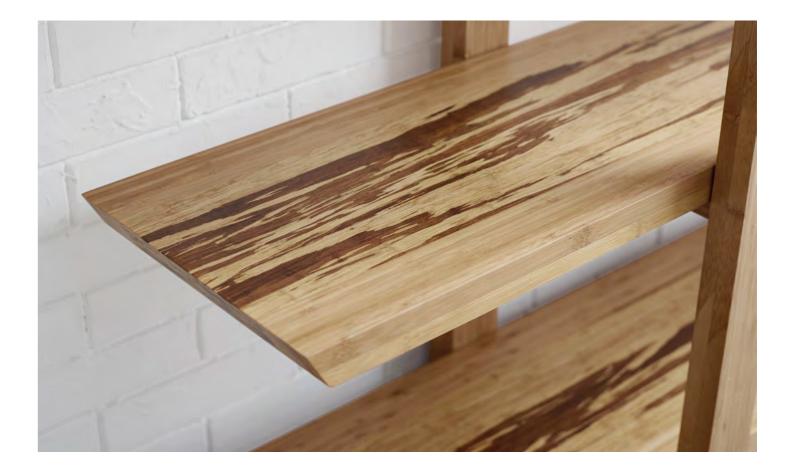

#### MAGNOLIA

Magnolia brings a simple, elegant, and contemporary touch to any room, five spacious solid bamboo shelves, are each accented with Exotic Tiger bamboo inlay.

Z