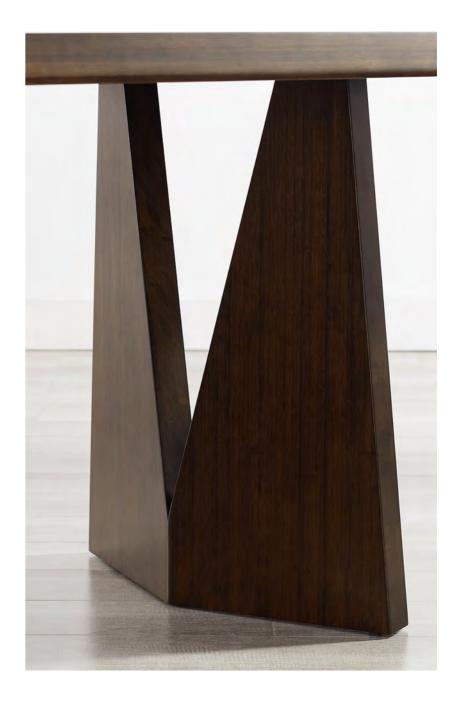

#### ARIA - OLLY

The minimal and modern silhouette of Aria boasts two bold elliptical pedestals adding luxury and volume while offering plenty of legroom for comfort. Celebrating both sustainable solid bamboo and fine craftsmanship, Aria is designed to inhabit a dining room with a commanding yet understated presence.