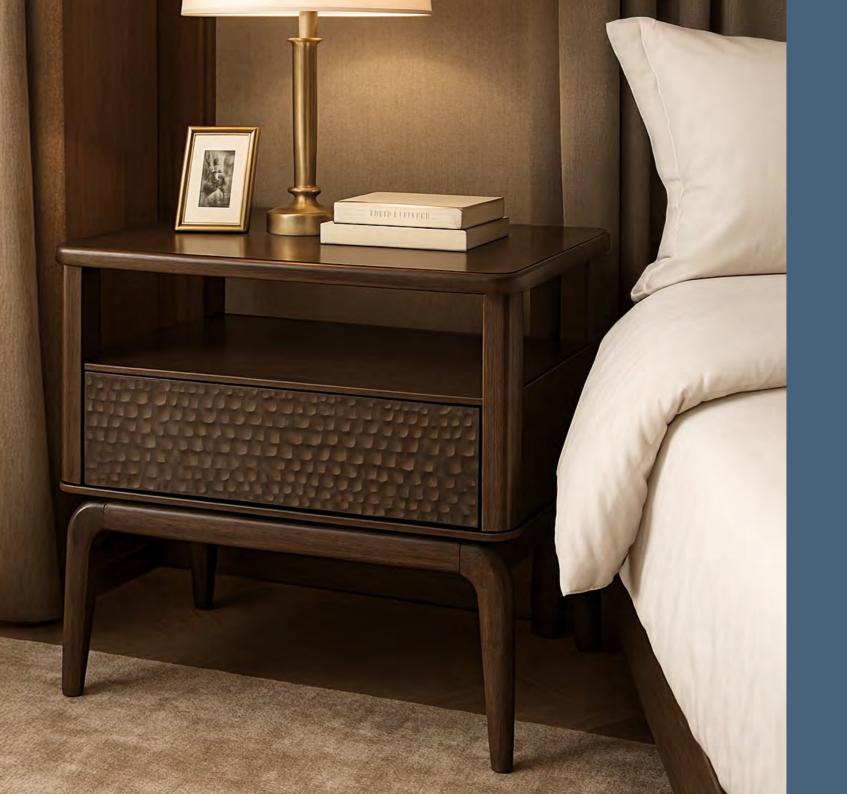

#### ZEVA

Sensuous lines, smooth to the touch, the Zeva bedroom collection offers gorgeous modern design with simplicity at its core. Zeva casegoods are accented with a 3D textured drawer front, for added visual depth and dimension to its luxurious design.