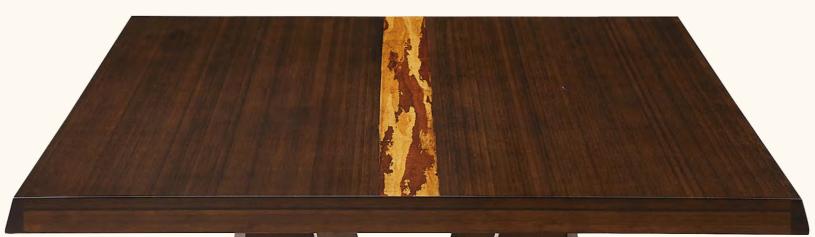

#### AZARA

Highlighting the center and waterfalling down each side ofthe table is a stunning center inlay of Exotic Tiger bamboo.Minimal and modern, the spectacular grain patterns of solidExotic Tiger bamboo complement the simple modern design.