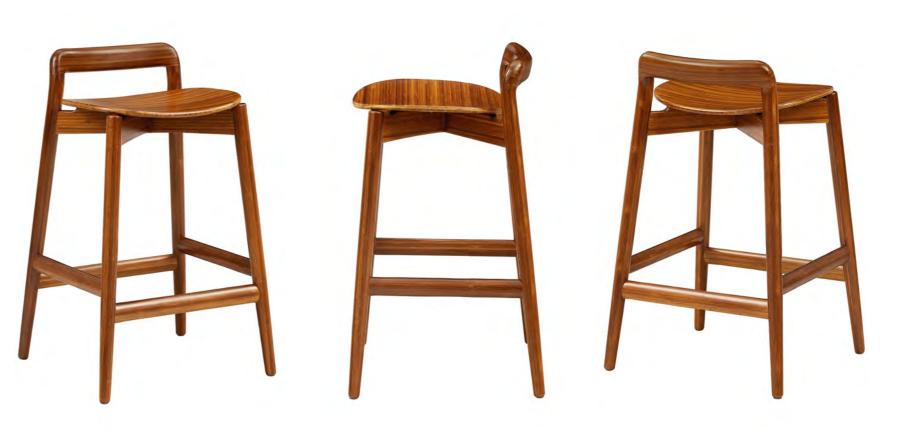

Marseilles epitomizes modern elegance with its sleek, minimalist silhouette and sculptural tabletop. Designed with meticulous attention to detail. Marseilles standout feature is innovative concave coves carved into each side, creating a seamless flow from the tabletop's inner curvature to its gracefully tapered legs.





#### CATALINA

The Catalina collection exudes refined elegance and timeless appeal. Designed for both comfort and style, Catalina features a softly upholstered headboard and a minimalist silhouette defined by its slender frame, gentle curves, and sleek contours.









#### LINNA

Linna makes a statement with modern curves and refined simplicity. Crafted in solid Amber, the open-frame design effortlessly tucks under counters while adding a touch of understated luxury.







#### SONOMA

The Sonoma bedroom set exudes luxurious scale, elegance, and distinction, creating a serene retreat for any home. The grand headboard, finished in rich Sable, is accentuated by the striking,inlaid patterns of solid Exotic Tiger bamboo.



#### AZARA

Highlighting the center and waterfalling down each side ofthe table is a stunning center inlay of Exotic Tiger bamboo.Minimal and modern, the spectacular grain patterns of solidExotic Tiger bamboo complement the simple modern design.















**GREENINGTON** 

#### TORREY

The Torrey table in Black Walnut seamlessly blends sustainable craftsmanship with striking design details. Luxury scaled at 84" Torrey features a bold double pedestal base with geometric legs, a beveled tabletop, and dramatic Exotic Tiger inlay.