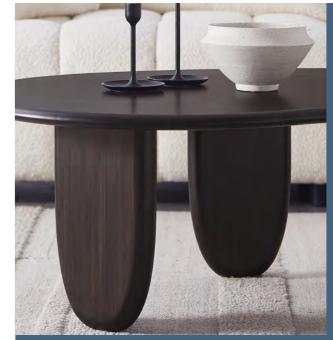

#### ARIA - OLLY

The minimal and modern silhouette of Aria boasts two bold elliptical pedestals adding luxury and volume while offering plenty of legroom for comfort. Celebrating both sustainable solid bamboo and fine craftsmanship, Aria is designed to inhabit a dining room with a commanding yet understated presence.