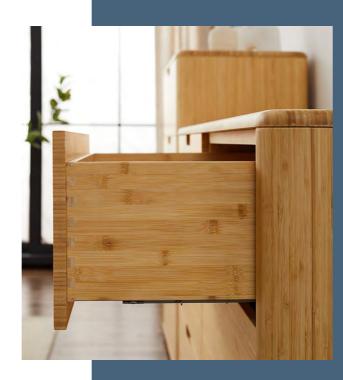

)%

No waste. Greenington utilizes the entire bamboo culm wasting nothing.

10%

Moso bamboo matures in 5 years, just 10% of the time for hardwood, which can take up to 40-60 years.

100%

Greenington is crafted in 100% bamboo, no plywood, particle board, or veneers are used.