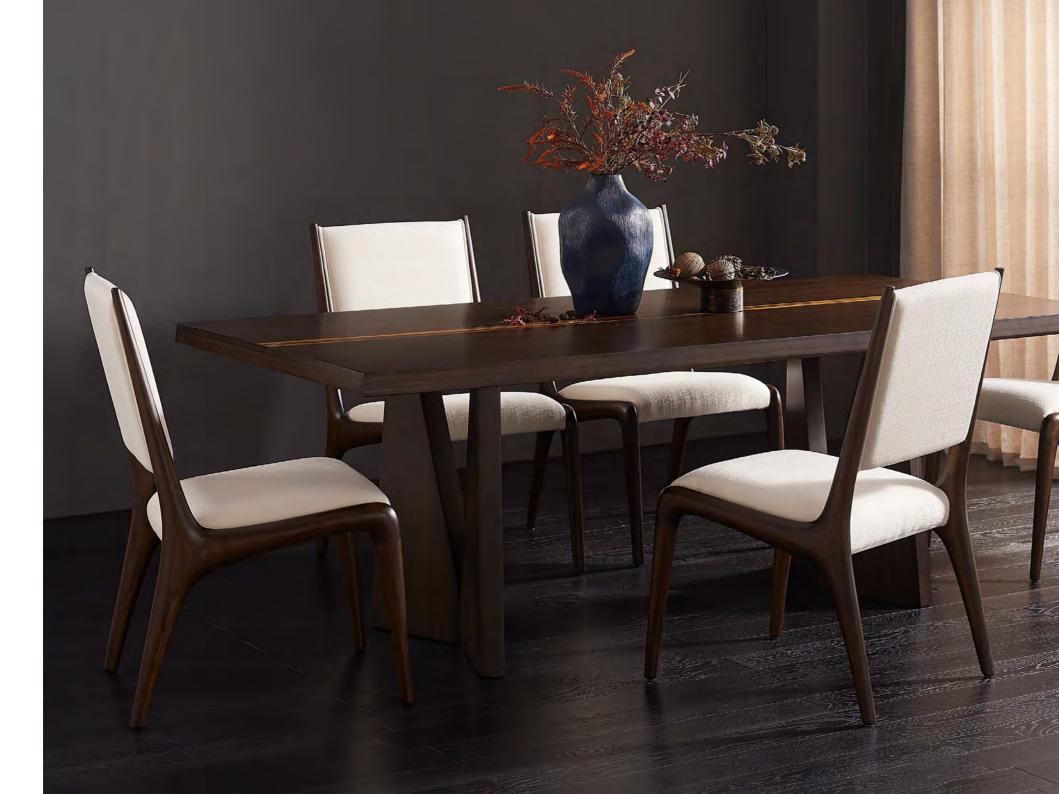

#### ARIA - OLLY

The minimal and modern silhouette of Aria boasts two bold elliptical pedestals adding luxury and volume while offering plenty of legroom for comfort. Celebrating both sustainable solid bamboo and fine craftsmanship, Aria is designed to inhabit a dining room with a commanding yet understated presence.