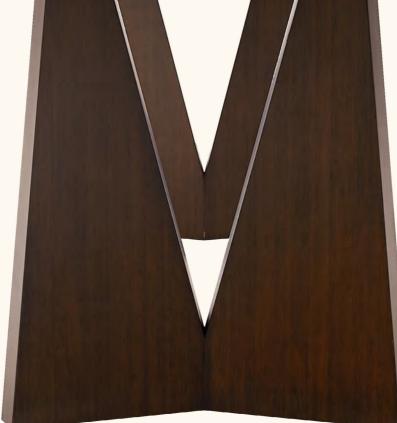

#### MARSEILLES

Marseilles epitomizes modern elegance with its sleek, minimalist silhouette and sculptural tabletop. Designed with meticulous attention to detail. Marseilles standout feature is innovative concave coves carved into each side, creating a seamless flow from the tabletop's inner curvature to its gracefully tapered legs.