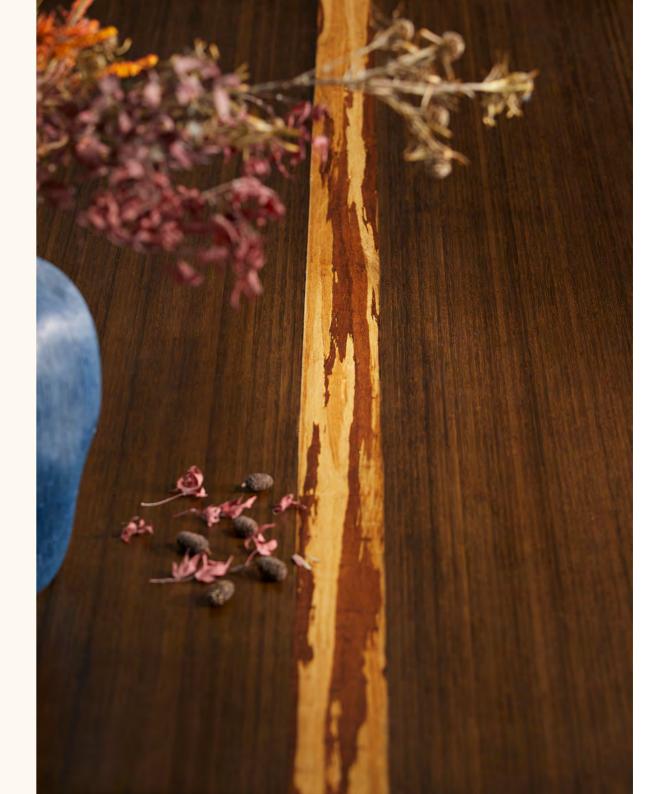

#### AZARA

Highlighting the center and waterfalling down each side ofthe table is a stunning center inlay of Exotic Tiger bamboo.Minimal and modern, the spectacular grain patterns of solidExotic Tiger bamboo complement the simple modern design.

#### TORREY

The Torrey table in Black Walnut seamlessly blends sustainable craftsmanship with striking design details. Luxury scaled at 84" Torrey features a bold double pedestal base with geometric legs, a beveled tabletop, and dramatic Exotic Tiger inlay.