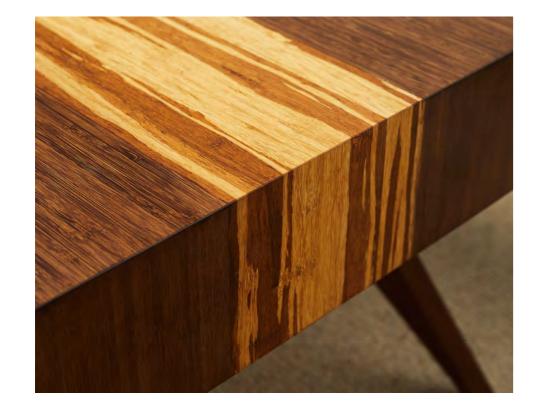

#### SONOMA

The Sonoma bedroom set exudes luxurious scale, elegance, and distinction, creating a serene retreat for any home. The grand headboard, finished in rich Sable, is accentuated by the striking,inlaid patterns of solid Exotic Tiger bamboo.

#### AZARA

Highlighting the center and waterfalling down each side ofthe table is a stunning center inlay of Exotic Tiger bamboo.Minimal and modern, the spectacular grain patterns of solidExotic Tiger bamboo complement the simple modern design.