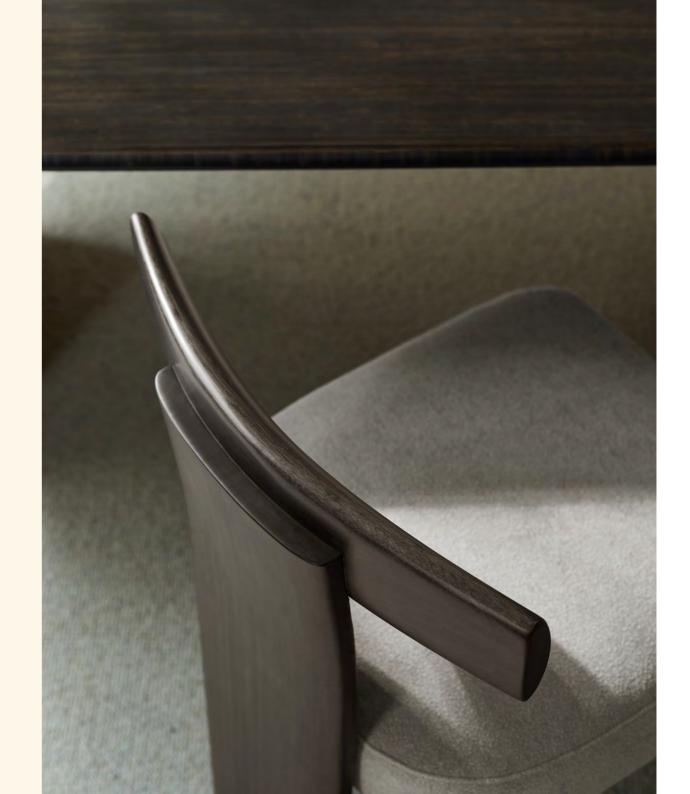

#### NICO - ZEPHYR

The Nico sofa and armchair blend timeless craftsmanship with eco-conscious design. Crafted in sustainable solid bamboo, the frames and supports are finished in a rich Black Walnut, making it a standout piece for modern spaces. The Zephyr collection, in both rich Caviar and warm Wheat finishes, seamlessly blend contemporary aesthetics with timeless appeal.