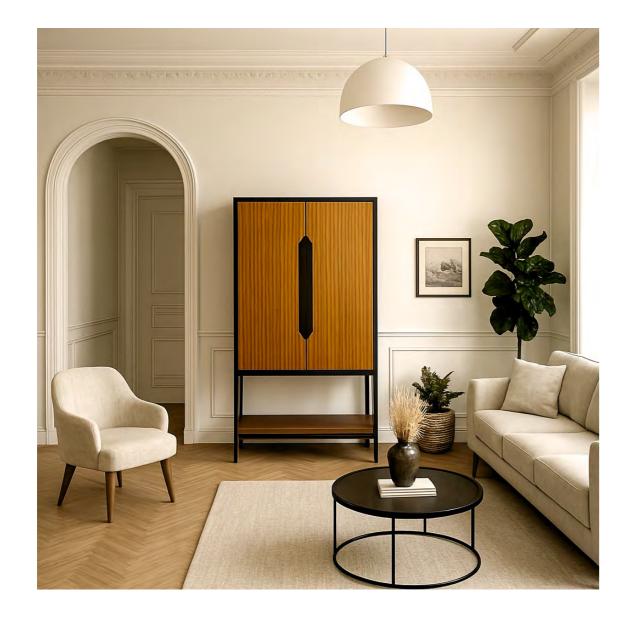

#### SONOMA

Impeccably crafted, the handsome Sonoma Wine Cabinet brings the atmosphere of luxury into any room. LED lighting and space to display glassware, bottles, and accoutrements, Sonoma is sure to be the centerpiece of any gathering, then revert to a quietly luxurious console once the party's over.