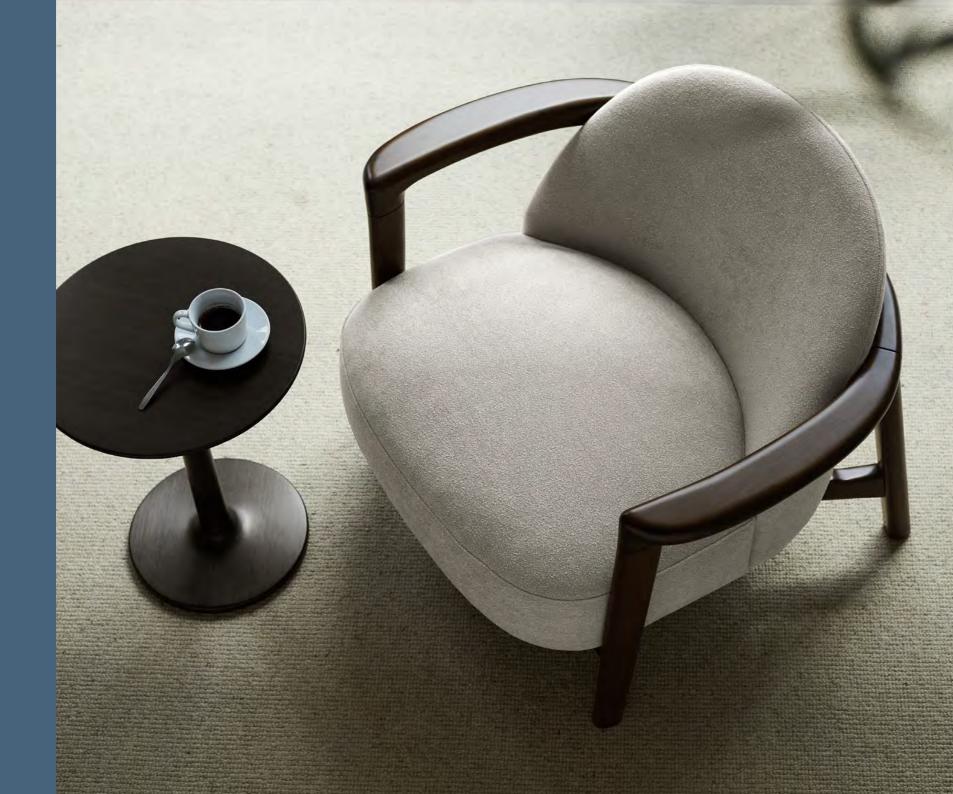

#### NICO - ZEPHYR

The Nico sofa and armchair blend timeless craftsmanship with eco-conscious design. Crafted in sustainable solid bamboo, the frames and supports are finished in a rich Black Walnut, making it a standout piece for modern spaces. The Zephyr collection, in both rich Caviar and warm Wheat finishes, seamlessly blend contemporary aesthetics with timeless appeal.